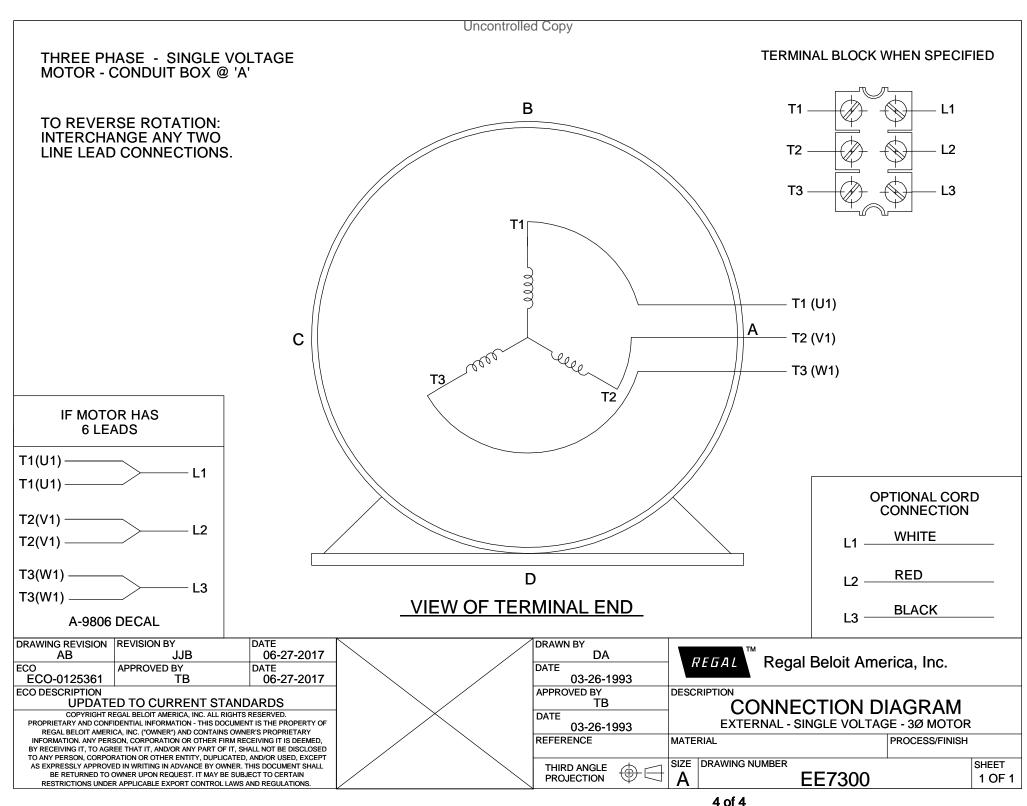

## **Technical Specifications**

| Electrical Type       | Squirrel Cage Induction Run | Starting Method       | Across The Line |
|-----------------------|-----------------------------|-----------------------|-----------------|
| Poles                 | 4                           | Rotation              | Reversible      |
| Resistance Main       | 7.2 Ohms                    | Mounting              | Rigid Base      |
| Motor Orientation     | Horizontal                  | Drive End Bearing     | Ball            |
| Opp Drive End Bearing | Ball                        | Frame Material        | Rolled Steel    |
| Shaft Type            | Т                           | Overall Length        | 12.72 in        |
| Frame Length          | 5.75 in                     | Shaft Diameter        | 1.125 in        |
| Shaft Extension       | 2.75 in                     | Assembly/Box Mounting | F1/F2 CAPABLE   |
| Outline Drawing       | A-SS65625-575               | Connection Drawing    | A-EE7300        |
|                       |                             |                       |                 |