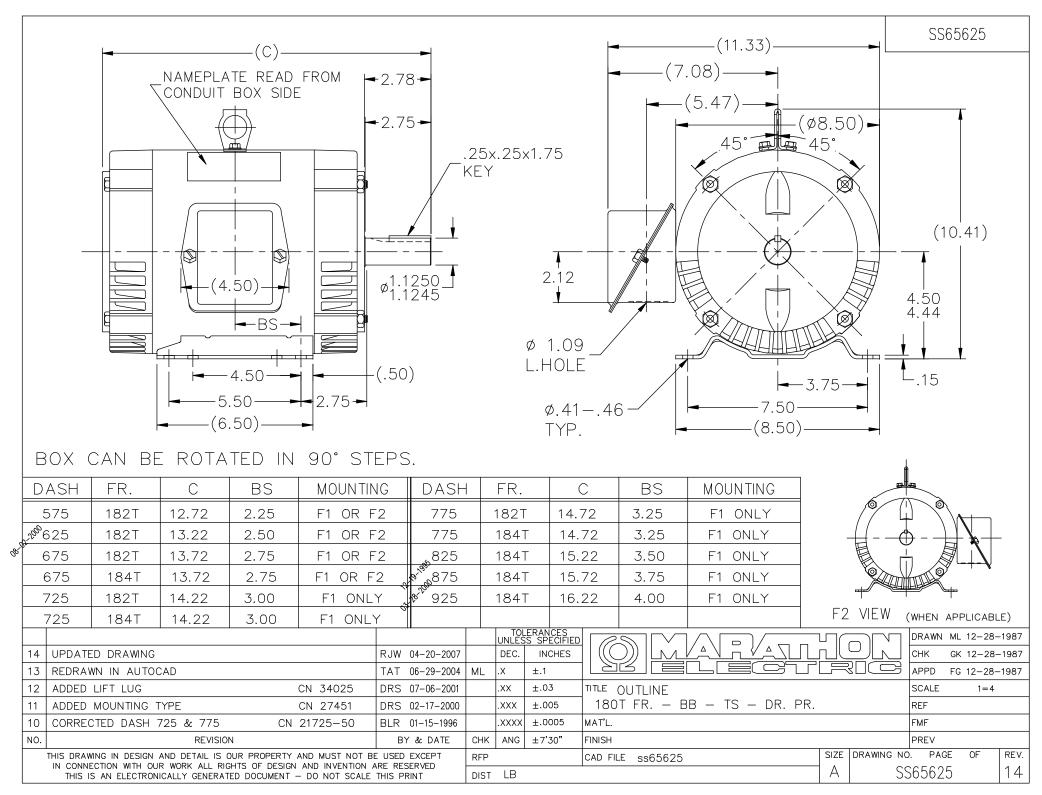

## **Technical Specifications**

| Electrical Type       | Squirrel Cage Induction Run | Starting Method       | Across The Line |
|-----------------------|-----------------------------|-----------------------|-----------------|
| Poles                 | 4                           | Rotation              | Reversible      |
| Resistance Main       | 7.2 Ohms                    | Mounting              | Rigid Base      |
| Motor Orientation     | Horizontal                  | Drive End Bearing     | Ball            |
| Opp Drive End Bearing | Ball                        | Frame Material        | Rolled Steel    |
| Shaft Type            | Т                           | Overall Length        | 12.72 in        |
| Frame Length          | 5.75 in                     | Shaft Diameter        | 1.125 in        |
| Shaft Extension       | 2.75 in                     | Assembly/Box Mounting | F1/F2 CAPABLE   |
| Outline Drawing       | A-SS65625-575               | Connection Drawing    | A-EE7300        |
|                       |                             |                       |                 |