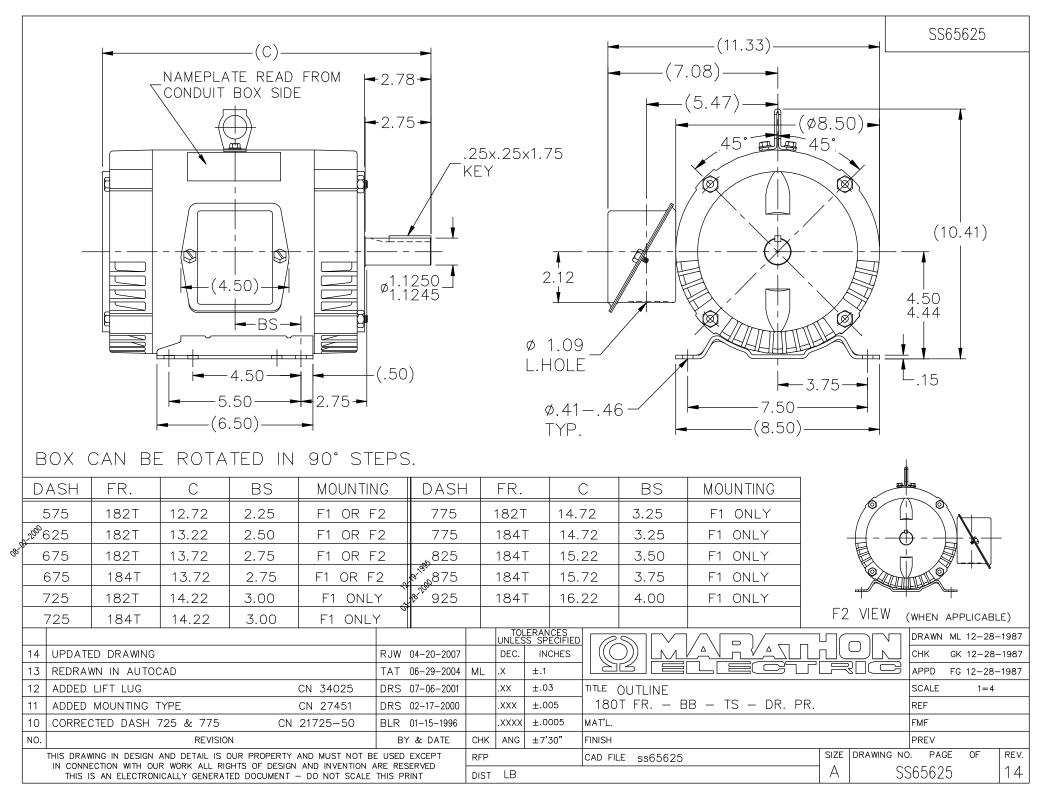

## **Technical Specifications**

| Electrical Type       | Squirrel Cage Induction Run | Starting Method       | Across The Line |
|-----------------------|-----------------------------|-----------------------|-----------------|
| Poles                 | 6                           | Rotation              | Reversible      |
| Resistance Main       | 15.2 Ohms                   | Mounting              | Rigid Base      |
| Motor Orientation     | Horizontal                  | Drive End Bearing     | Ball            |
| Opp Drive End Bearing | Ball                        | Frame Material        | Rolled Steel    |
| Shaft Type            | Т                           | Overall Length        | 12.72 in        |
| Frame Length          | 5.75 in                     | Shaft Diameter        | 1.125 in        |
| Shaft Extension       | 2.75 in                     | Assembly/Box Mounting | F1/F2 CAPABLE   |
| Connection Drawing    | A-EE7300                    | Outline Drawing       | A-SS65625-575   |