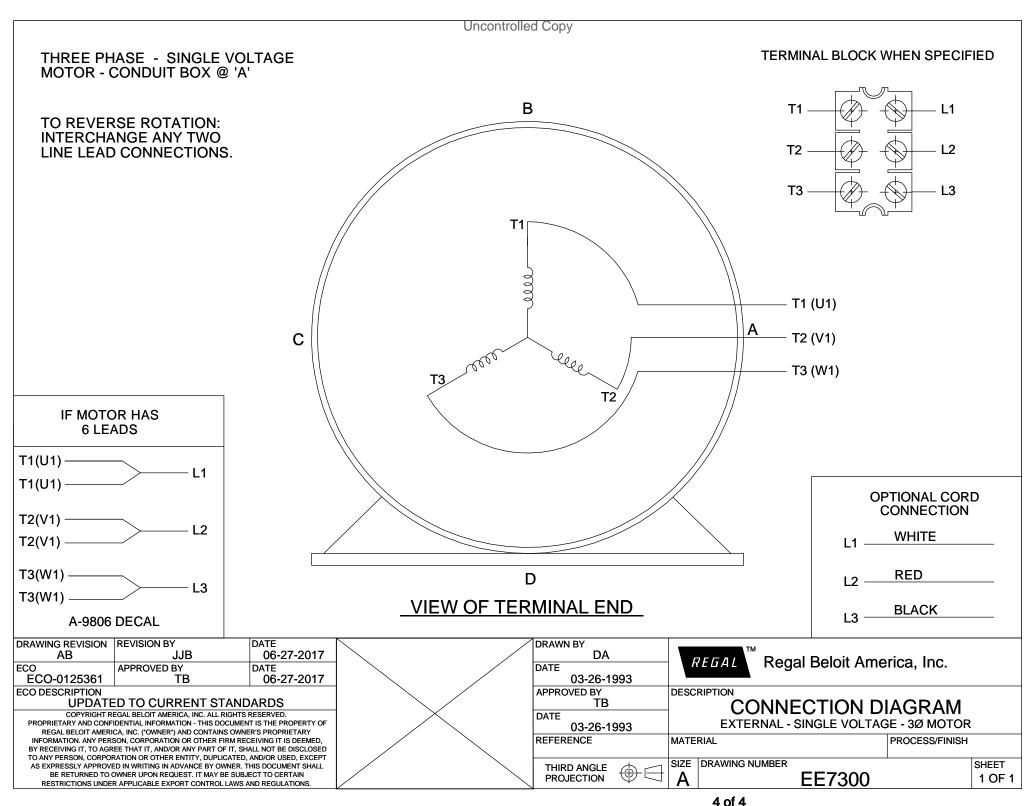

## **Technical Specifications**

| Electrical Type       | Squirrel Cage Induction Run | Starting Method       | Across The Line |
|-----------------------|-----------------------------|-----------------------|-----------------|
| Poles                 | 6                           | Rotation              | Reversible      |
| Resistance Main       | 15.2 Ohms                   | Mounting              | Rigid Base      |
| Motor Orientation     | Horizontal                  | Drive End Bearing     | Ball            |
| Opp Drive End Bearing | Ball                        | Frame Material        | Rolled Steel    |
| Shaft Type            | Т                           | Overall Length        | 12.72 in        |
| Frame Length          | 5.75 in                     | Shaft Diameter        | 1.125 in        |
| Shaft Extension       | 2.75 in                     | Assembly/Box Mounting | F1/F2 CAPABLE   |
| Connection Drawing    | A-EE7300                    | Outline Drawing       | A-SS65625-575   |