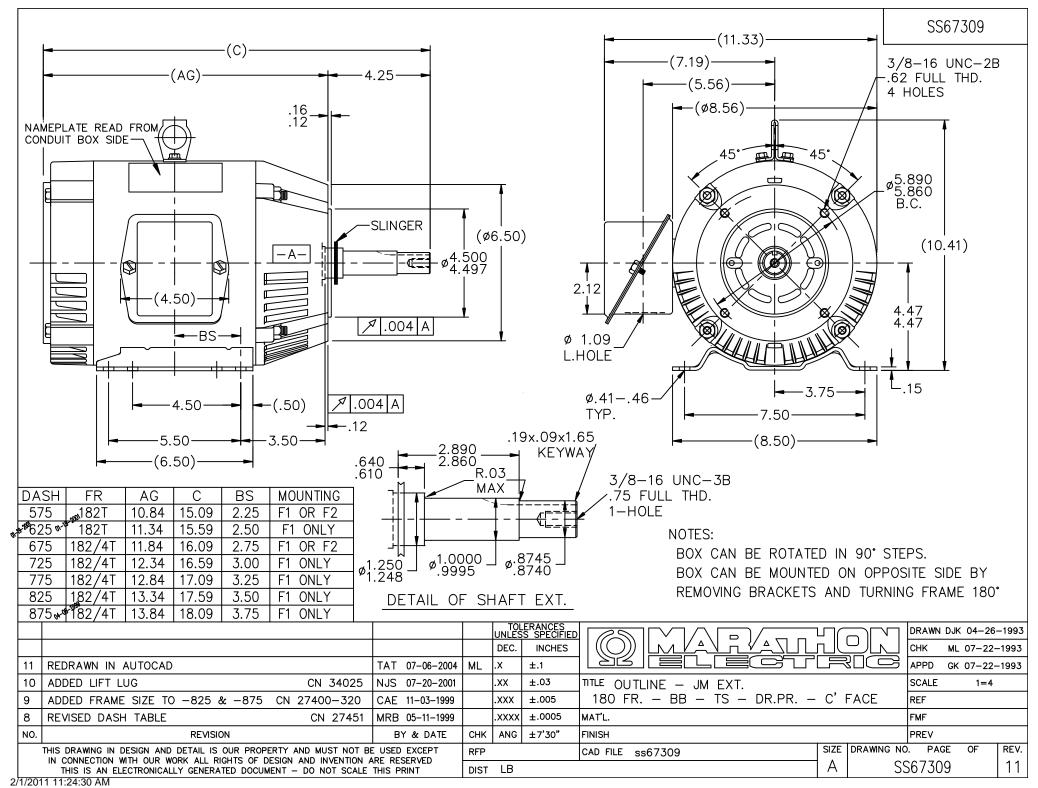

## **Technical Specifications**

| Electrical Type       | Squirrel Cage Induction Run | Starting Method       | Across The Line |
|-----------------------|-----------------------------|-----------------------|-----------------|
| Poles                 | 4                           | Rotation              | Reversible      |
| Resistance Main       | 5.25 Ohms                   | Mounting              | Rigid Base      |
| Motor Orientation     | Horizontal                  | Drive End Bearing     | Ball            |
| Opp Drive End Bearing | Ball                        | Frame Material        | Rolled Steel    |
| Shaft Type            | JM                          | Overall Length        | 16.09 in        |
| Frame Length          | 6.75 in                     | Shaft Diameter        | 0.875 in        |
| Shaft Extension       | 4.28 in                     | Assembly/Box Mounting | F1 Only         |
| Connection Drawing    | A-EE7300                    | Outline Drawing       | A-SS67309-675   |