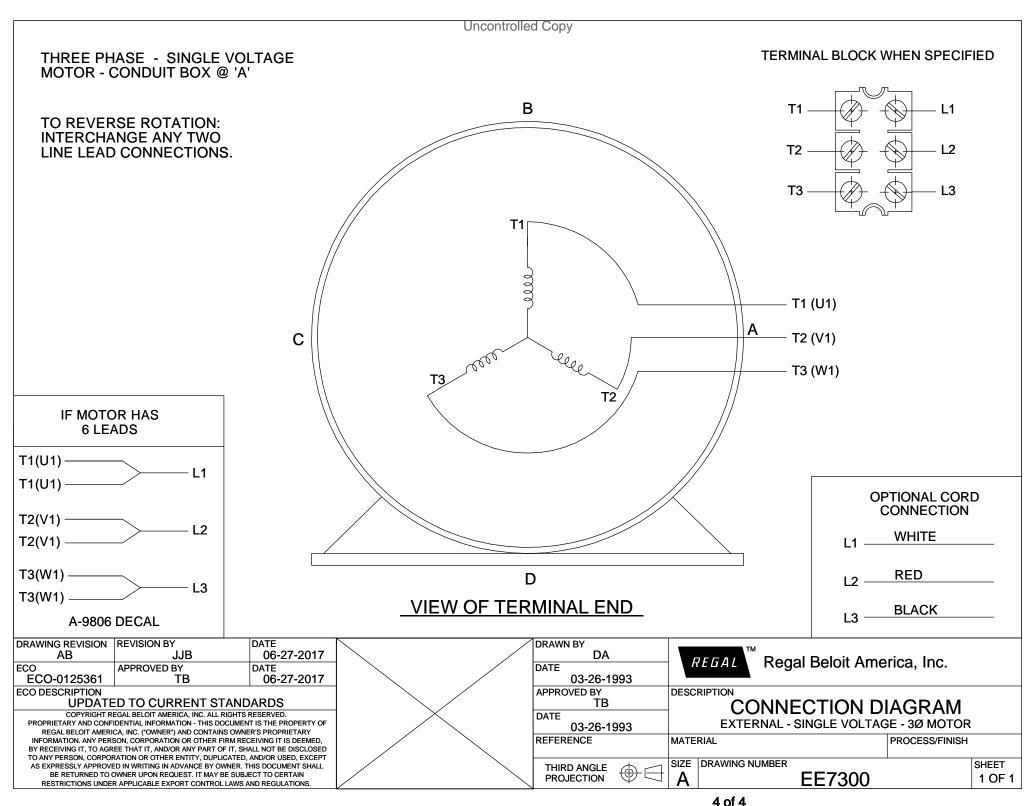

## **Technical Specifications**

| Electrical Type       | Squirrel Cage Induction Run | Starting Method       | Across The Line |
|-----------------------|-----------------------------|-----------------------|-----------------|
| Poles                 | 4                           | Rotation              | Reversible      |
| Resistance Main       | 5.25 Ohms                   | Mounting              | Rigid Base      |
| Motor Orientation     | Horizontal                  | Drive End Bearing     | Ball            |
| Opp Drive End Bearing | Ball                        | Frame Material        | Rolled Steel    |
| Shaft Type            | JM                          | Overall Length        | 16.09 in        |
| Frame Length          | 6.75 in                     | Shaft Diameter        | 0.875 in        |
| Shaft Extension       | 4.28 in                     | Assembly/Box Mounting | F1 Only         |
| Connection Drawing    | A-EE7300                    | Outline Drawing       | A-SS67309-675   |