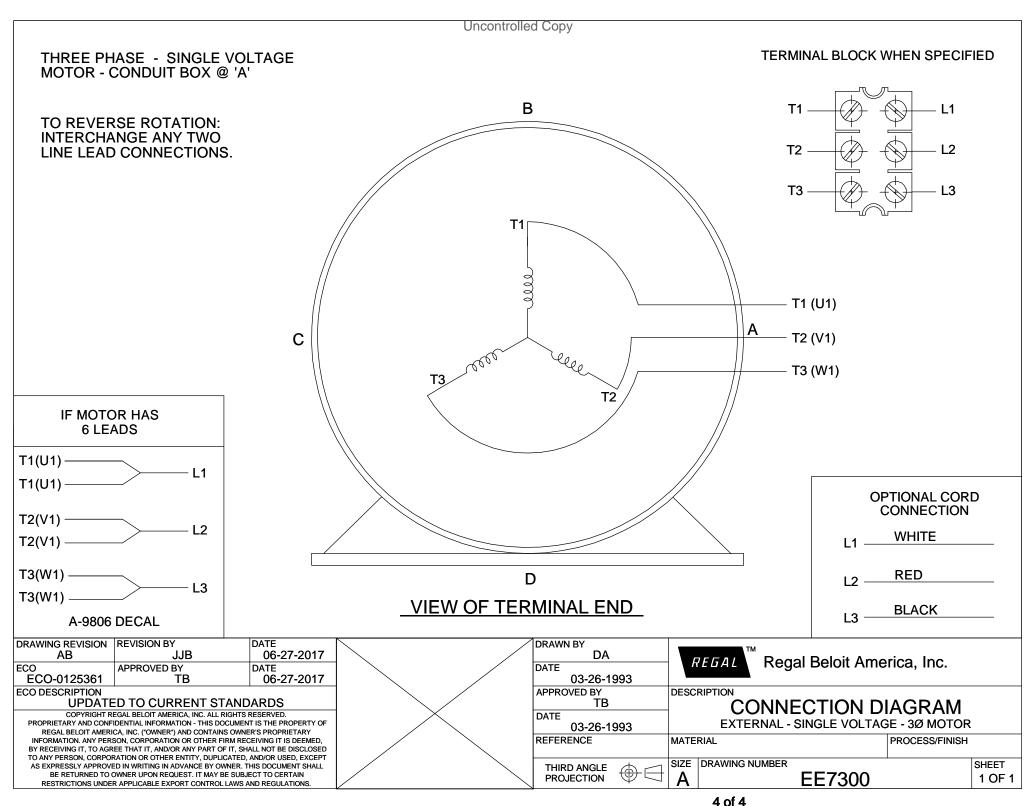

## **Technical Specifications**

| Electrical Type       | Squirrel Cage Induction Run | Starting Method       | Across The Line |
|-----------------------|-----------------------------|-----------------------|-----------------|
| Poles                 | 2                           | Rotation              | Reversible      |
| Resistance Main       | 2.8 Ohms                    | Mounting              | Round           |
| Motor Orientation     | Shaft Down                  | Drive End Bearing     | Ball            |
| Opp Drive End Bearing | Ball                        | Frame Material        | Rolled Steel    |
| Shaft Type            | JM                          | Overall Length        | 16.78 in        |
| Frame Length          | 6.75 in                     | Shaft Diameter        | 0.875 in        |
| Shaft Extension       | 4.28 in                     | Assembly/Box Mounting | F1/F2 CAPABLE   |
| Connection Drawing    | A-EE7300                    | Outline Drawing       | A-SS65192-675   |