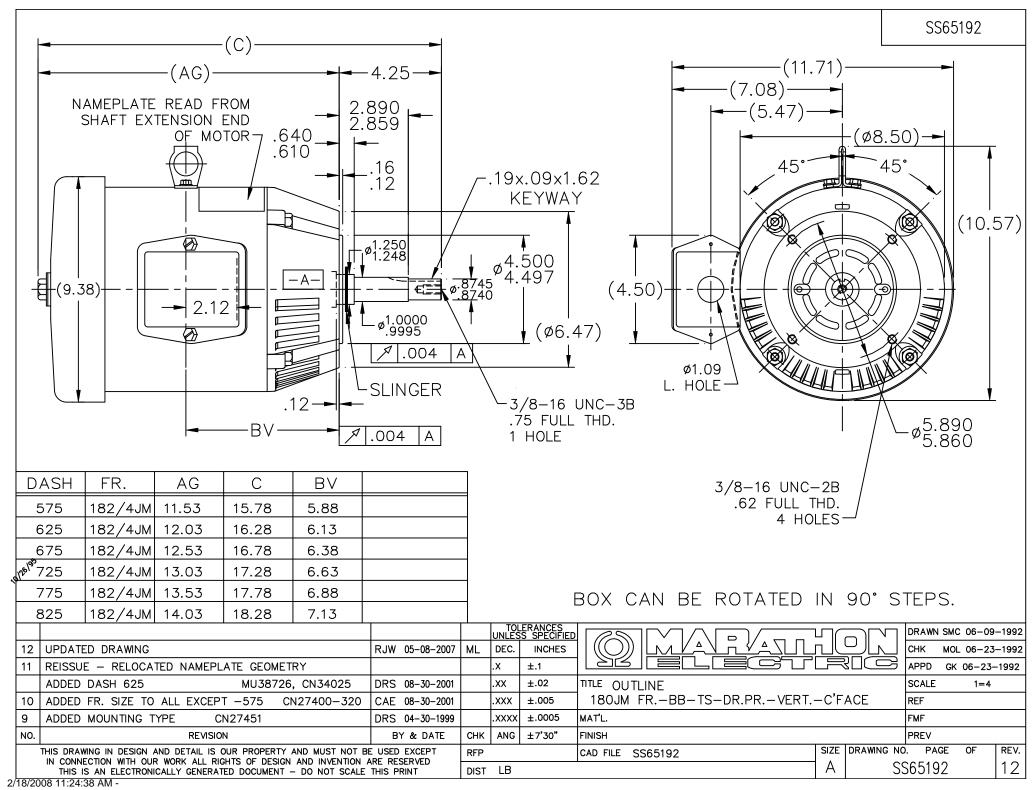

## **Technical Specifications**

| Electrical Type       | Squirrel Cage Induction Run | Starting Method       | Across The Line |
|-----------------------|-----------------------------|-----------------------|-----------------|
| Poles                 | 2                           | Rotation              | Reversible      |
| Resistance Main       | 2.8 Ohms                    | Mounting              | Round           |
| Motor Orientation     | Shaft Down                  | Drive End Bearing     | Ball            |
| Opp Drive End Bearing | Ball                        | Frame Material        | Rolled Steel    |
| Shaft Type            | JM                          | Overall Length        | 16.78 in        |
| Frame Length          | 6.75 in                     | Shaft Diameter        | 0.875 in        |
| Shaft Extension       | 4.28 in                     | Assembly/Box Mounting | F1/F2 CAPABLE   |
| Connection Drawing    | A-EE7300                    | Outline Drawing       | A-SS65192-675   |