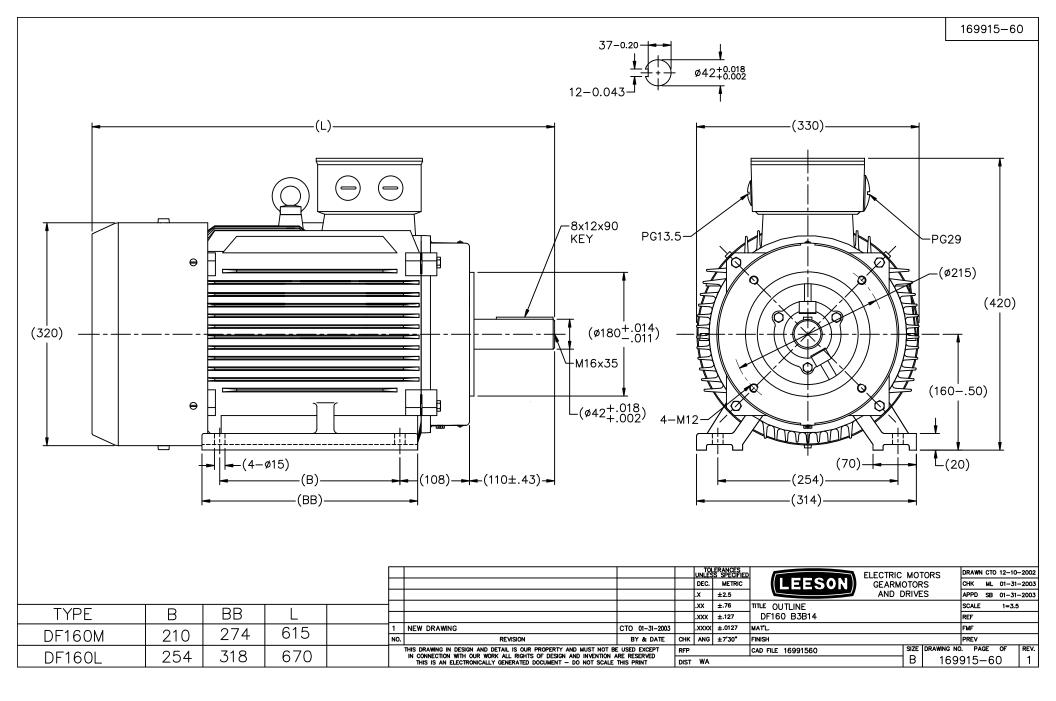

## **Technical Specifications**

| Electrical Type       | Squirrel Cage Induction Run | Starting Method       | Across The Line |
|-----------------------|-----------------------------|-----------------------|-----------------|
| Poles                 | 6                           | Rotation              | Reversible      |
| Resistance Main       | .604 Ohms                   | Mounting              | B3/B14          |
| Motor Orientation     | Nan                         | Drive End Bearing     | Ball            |
| Opp Drive End Bearing | Ball                        | Frame Material        | Cast Iron       |
| Shaft Type            | IEC                         | Assembly/Box Mounting | NAN             |
| Outline Drawing       | 16991560                    | Connection Drawing    | 004172.03       |