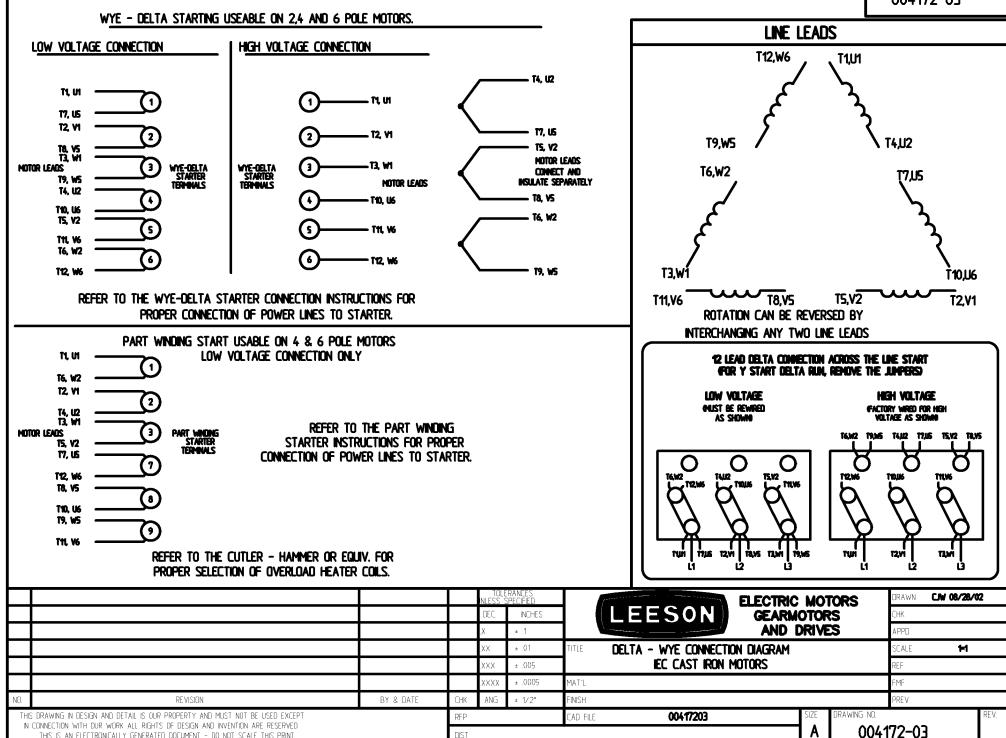

## **Technical Specifications**

| Electrical Type       | Squirrel Cage Induction Run | Starting Method       | Across The Line |
|-----------------------|-----------------------------|-----------------------|-----------------|
| Poles                 | 6                           | Rotation              | Reversible      |
| Resistance Main       | .604 Ohms                   | Mounting              | B3/B14          |
| Motor Orientation     | Nan                         | Drive End Bearing     | Ball            |
| Opp Drive End Bearing | Ball                        | Frame Material        | Cast Iron       |
| Shaft Type            | IEC                         | Assembly/Box Mounting | NAN             |
| Outline Drawing       | 16991560                    | Connection Drawing    | 004172.03       |