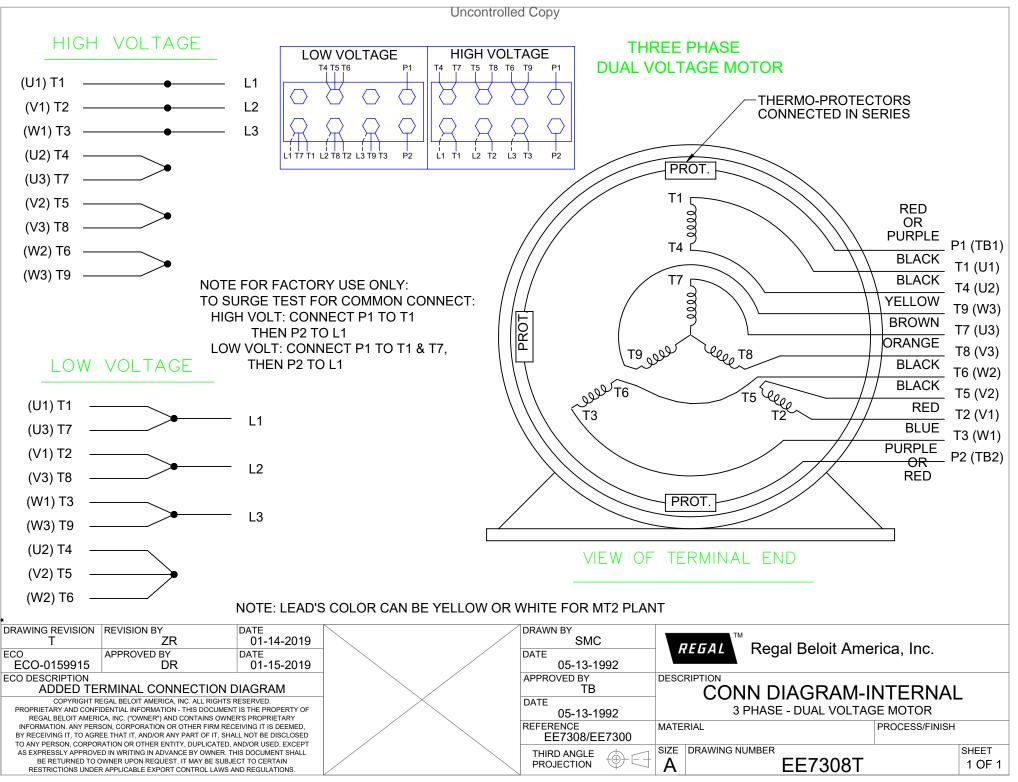

## **Technical Specifications**

| Electrical Type       | Squirrel Cage Inverter Duty | Starting Method       | Inverter Only |
|-----------------------|-----------------------------|-----------------------|---------------|
| Poles                 | 4                           | Rotation              | Reversible    |
| Resistance Main       | 3.53 Ohms                   | Mounting              | Rigid Base    |
| Motor Orientation     | Horizontal                  | Drive End Bearing     | Ball          |
| Opp Drive End Bearing | Ball                        | Frame Material        | Cast Iron     |
| Shaft Type            | Т                           | Assembly/Box Mounting | F1/F2 CAPABLE |
| Connection Drawing    | A-EE7308T                   | Outline Drawing       | B-SS69060-800 |