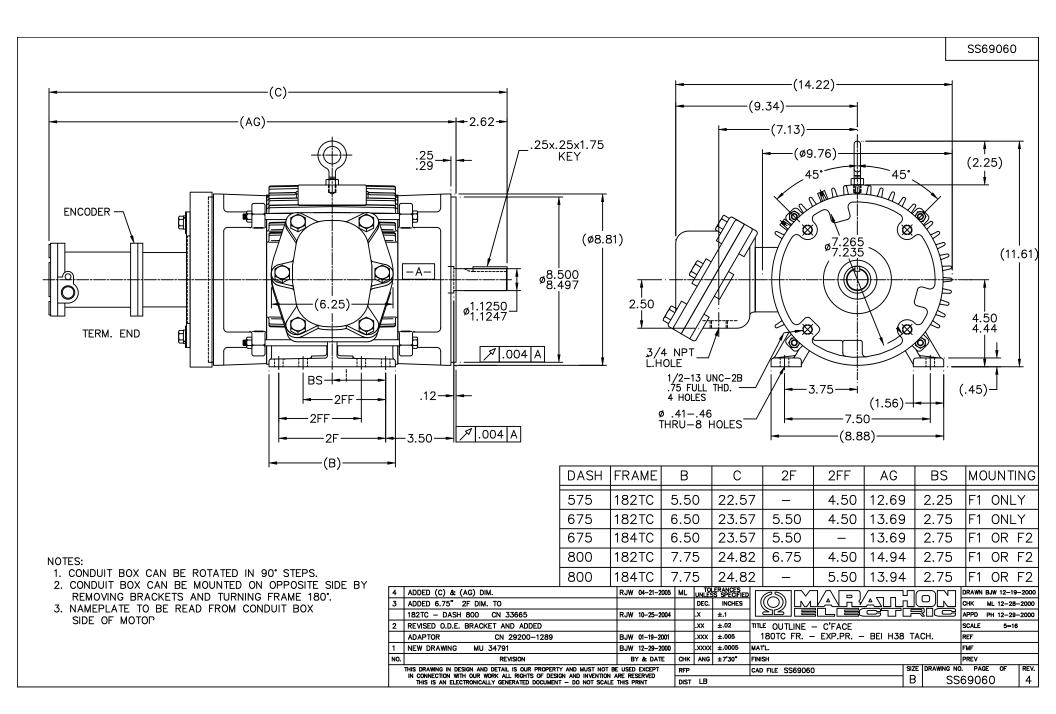

## **Technical Specifications**

| Electrical Type       | Squirrel Cage Inverter Duty | Starting Method       | Inverter Only |
|-----------------------|-----------------------------|-----------------------|---------------|
| Poles                 | 4                           | Rotation              | Reversible    |
| Resistance Main       | 3.53 Ohms                   | Mounting              | Rigid Base    |
| Motor Orientation     | Horizontal                  | Drive End Bearing     | Ball          |
| Opp Drive End Bearing | Ball                        | Frame Material        | Cast Iron     |
| Shaft Type            | Т                           | Assembly/Box Mounting | F1/F2 CAPABLE |
| Connection Drawing    | A-EE7308T                   | Outline Drawing       | B-SS69060-800 |