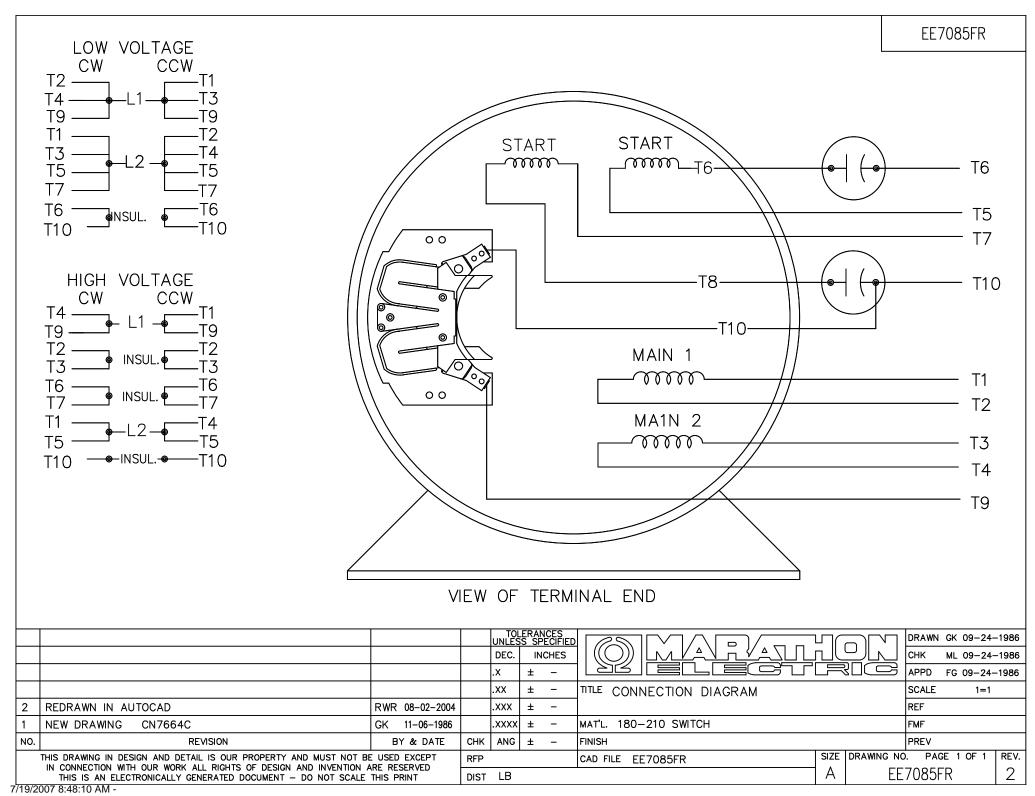

## **Technical Specifications**

| Electrical Type       | Capacitor Start Induction Run | Starting Method       | Across The Line            |
|-----------------------|-------------------------------|-----------------------|----------------------------|
| Poles                 | 4                             | Rotation              | Selective Counterclockwise |
| Resistance Main       | 0 Ohms                        | Mounting              | Rigid Base                 |
| Motor Orientation     | Shaft Up                      | Drive End Bearing     | Ball                       |
| Opp Drive End Bearing | Ball                          | Frame Material        | Rolled Steel               |
| Shaft Type            | т                             | Overall Length        | 13.79 in                   |
| Frame Length          | 6.75 in                       | Shaft Diameter        | 1.125 in                   |
| Shaft Extension       | 2.75 in                       | Assembly/Box Mounting | W8                         |
| Connection Drawing    | A-EE7085FR                    | Outline Drawing       | A-SS65665-675              |