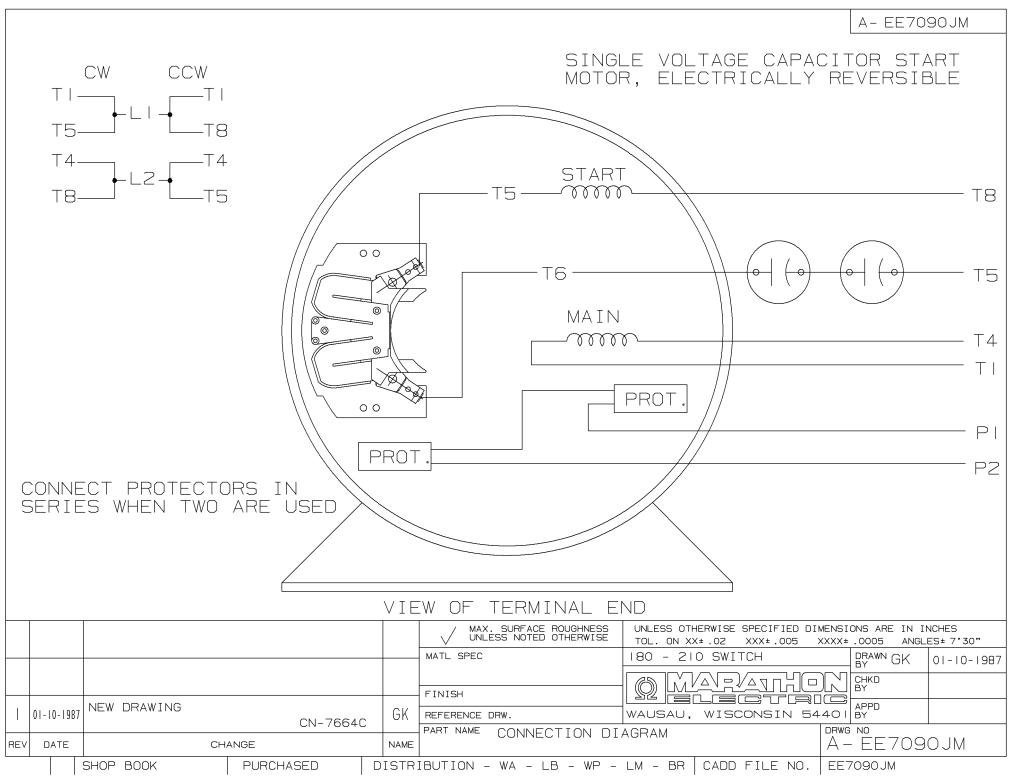

## **Technical Specifications**

| Electrical Type       | Capacitor Start Induction Run | Starting Method       | Across The Line            |
|-----------------------|-------------------------------|-----------------------|----------------------------|
| Poles                 | 2                             | Rotation              | Selective Counterclockwise |
| Resistance Main       | .603 Ohms                     | Mounting              | Rigid Base                 |
| Motor Orientation     | Horizontal                    | Drive End Bearing     | Ball                       |
| Opp Drive End Bearing | Ball                          | Frame Material        | Rolled Steel               |
| Shaft Type            | Single Special Extension      | Overall Length        | 15.00 in                   |
| Frame Length          | 7.75 in                       | Shaft Diameter        | 0.875 in                   |
| Shaft Extension       | 3.03 in                       | Assembly/Box Mounting | F1 OUT ODE BRKT RADIAL     |
| Outline Drawing       | A-SS66062-775                 | Connection Drawing    | A-EE7090JM                 |