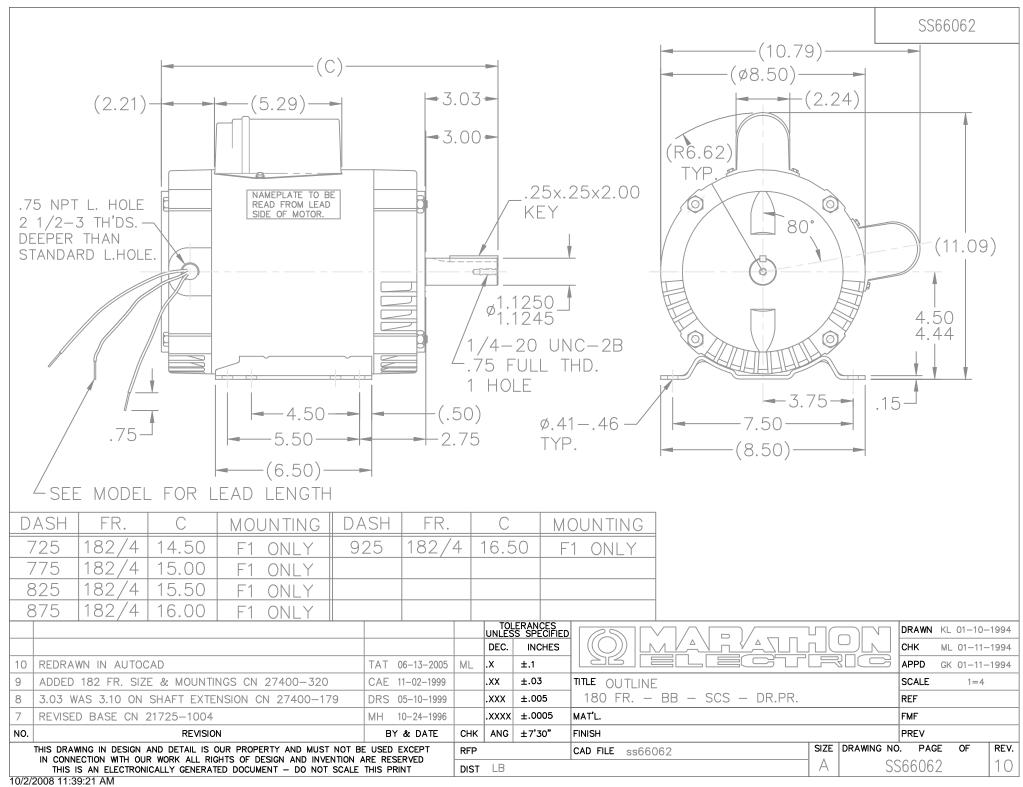

## **Technical Specifications**

| Electrical Type       | Capacitor Start Induction Run | Starting Method       | Across The Line            |
|-----------------------|-------------------------------|-----------------------|----------------------------|
| Poles                 | 2                             | Rotation              | Selective Counterclockwise |
| Resistance Main       | .603 Ohms                     | Mounting              | Rigid Base                 |
| Motor Orientation     | Horizontal                    | Drive End Bearing     | Ball                       |
| Opp Drive End Bearing | Ball                          | Frame Material        | Rolled Steel               |
| Shaft Type            | Single Special Extension      | Overall Length        | 15.00 in                   |
| Frame Length          | 7.75 in                       | Shaft Diameter        | 0.875 in                   |
| Shaft Extension       | 3.03 in                       | Assembly/Box Mounting | F1 OUT ODE BRKT RADIAL     |
| Outline Drawing       | A-SS66062-775                 | Connection Drawing    | A-EE7090JM                 |