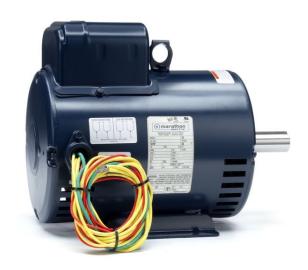

## PRODUCT INFORMATION PACKET

Model No: 182TCDR7013 Catalog No: Z309

Crop Dryer Motor, 3 & 5 HP, 1 Ph, 60 & 60 Hz, 230 & 230 V, 3600 & 3600 RPM, 182TZ Frame, DPAO

Regal and Marathon are trademarks of Regal Rexnord Corporation or one of its affiliated companies. ©2023 Regal Rexnord Corporation, All Rights Reserved. MC017097E Product Information Packet: Model No: 182TCDR7013, Catalog No:Z309 Crop Dryer Motor, 3 & 5 HP, 1 Ph, 60 & 60 Hz, 230 & 230 V, 3600 & 3600 RPM, 182TZ Frame, DPAO

## Nameplate Specifications

| Phase                  | 1               | Output HP                  | 3 & 5 Hp            |  |
|------------------------|-----------------|----------------------------|---------------------|--|
| Output KW              | 2.2 & 3.7 kW    | Voltage                    | 230 & 230 V         |  |
| Speed                  | 3530 & 3450 rpm | Service Factor             | 1.67 & 1.0          |  |
| Frame                  | 182TZ           | Enclosure                  | Drip Proof Air Over |  |
| Thermal Protection     | No Protection   | Efficiency                 | 77 & 72 %           |  |
| Ambient Temperature    | 40 °C           | Frequency                  | 60 & 60 Hz          |  |
| Current                | 15.8 & 25.3 A   | Power Factor               | 79                  |  |
| Duty                   | Continuous      | Insulation Class           | F                   |  |
| Design Code            | L               | KVA Code                   | D                   |  |
| Drive End Bearing Size | 6206            | Opp Drive End Bearing Size | 6205                |  |
| UL                     | Recognized      | CSA                        | Υ                   |  |
| CE                     | N               | IP Code                    | 22                  |  |
| Number of Speeds       | 1               |                            |                     |  |

## **Technical Specifications**

| Electrical Type       | Capacitor Start Induction Run | Starting Method       | Across The Line            |
|-----------------------|-------------------------------|-----------------------|----------------------------|
| Poles                 | 2                             | Rotation              | Selective Counterclockwise |
| Resistance Main       | .603 Ohms                     | Mounting              | Rigid Base                 |
| Motor Orientation     | Horizontal                    | Drive End Bearing     | Ball                       |
| Opp Drive End Bearing | Ball                          | Frame Material        | Rolled Steel               |
| Shaft Type            | Single Special Extension      | Overall Length        | 15.00 in                   |
| Frame Length          | 7.75 in                       | Shaft Diameter        | 0.875 in                   |
| Shaft Extension       | 3.03 in                       | Assembly/Box Mounting | F1 OUT ODE BRKT RADIAL     |
| Outline Drawing       | A-SS66062-775                 | Connection Drawing    | A-EE7090JM                 |