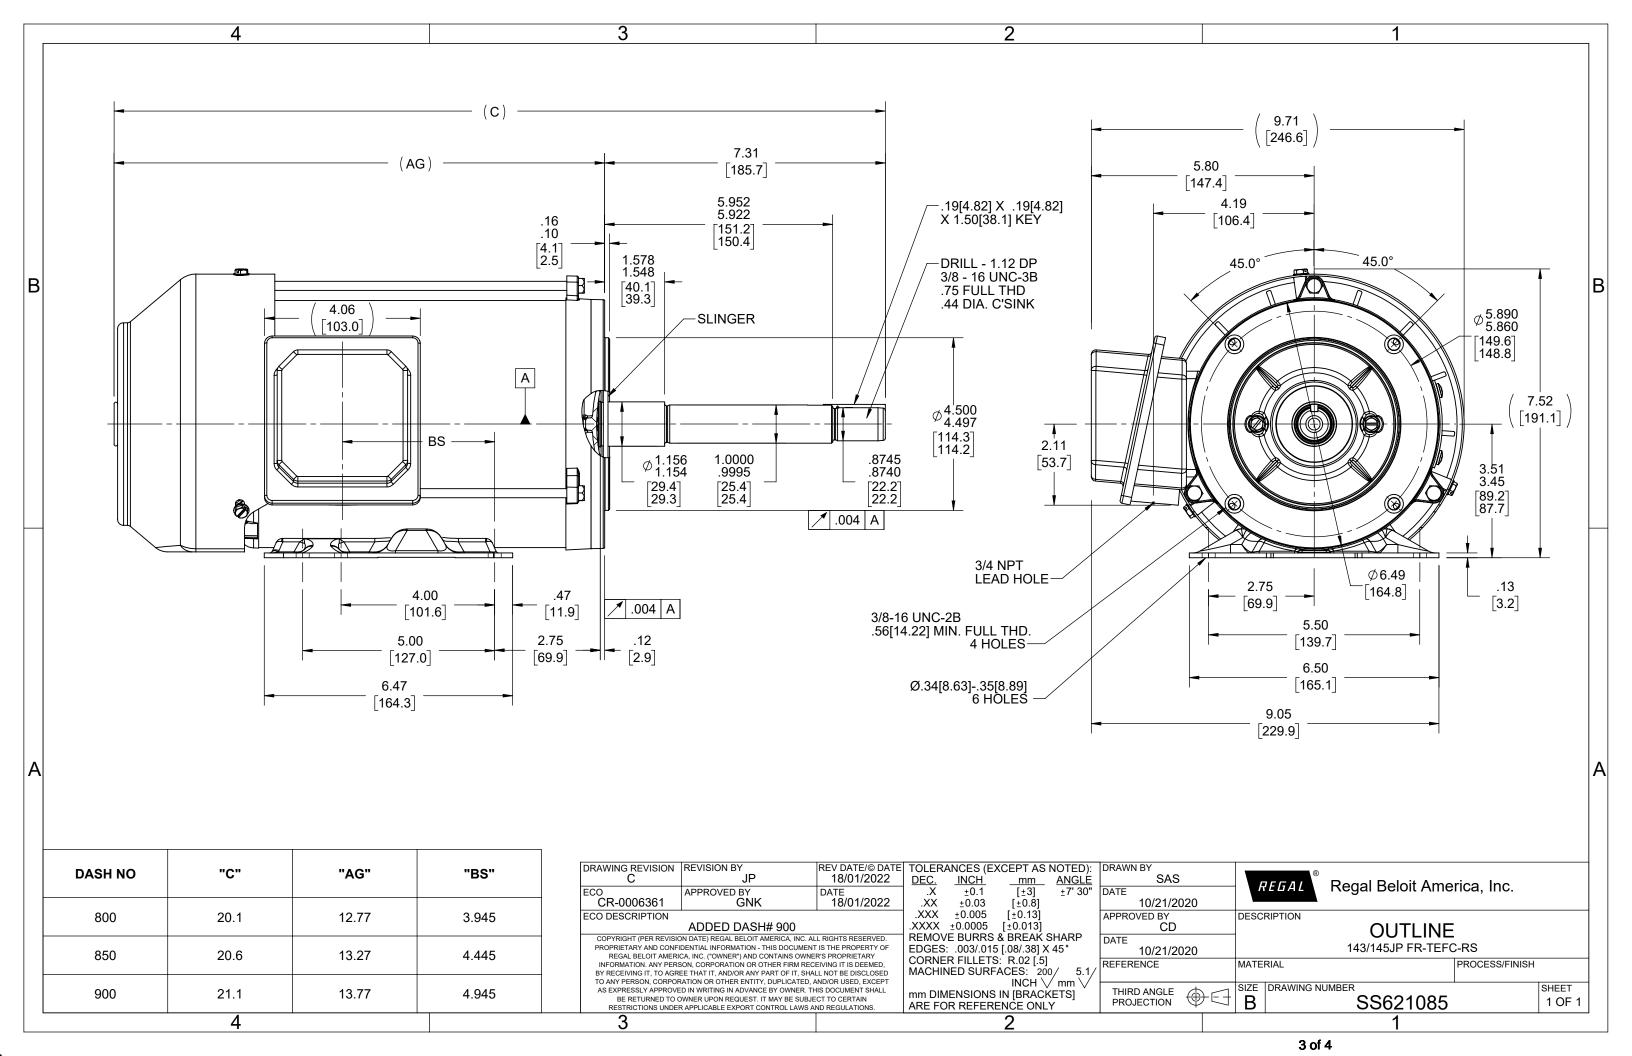

Nameplate Specifications

**Technical Specifications** 

| Connection Drawing | EE7300 | Outline Drawing   | SS621085-850  |
|--------------------|--------|-------------------|---------------|
| COLLECTION DIAMING | LL/300 | Outilite Diawillu | 3302 1003-030 |