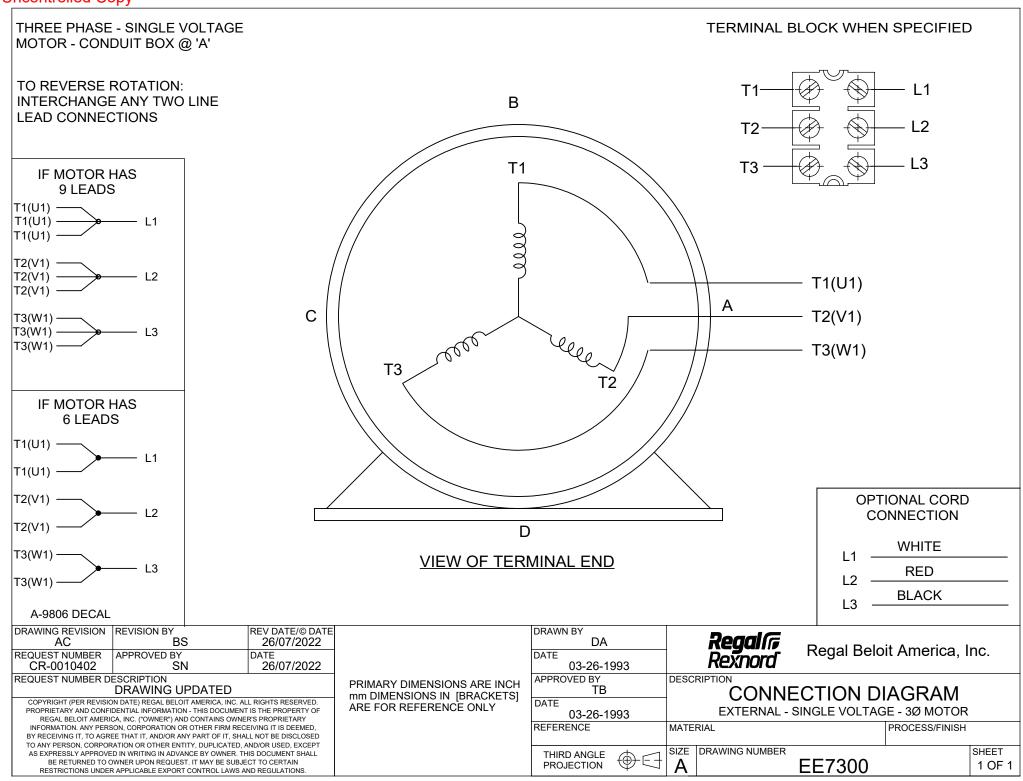

Nameplate Specifications

**Technical Specifications** 

| Connection Drawing | EE7300 | Outline Drawing   | SS621085-850  |
|--------------------|--------|-------------------|---------------|
| COLLECTION DIAMING | LL/300 | Outilite Diawillu | 3302 1003-030 |