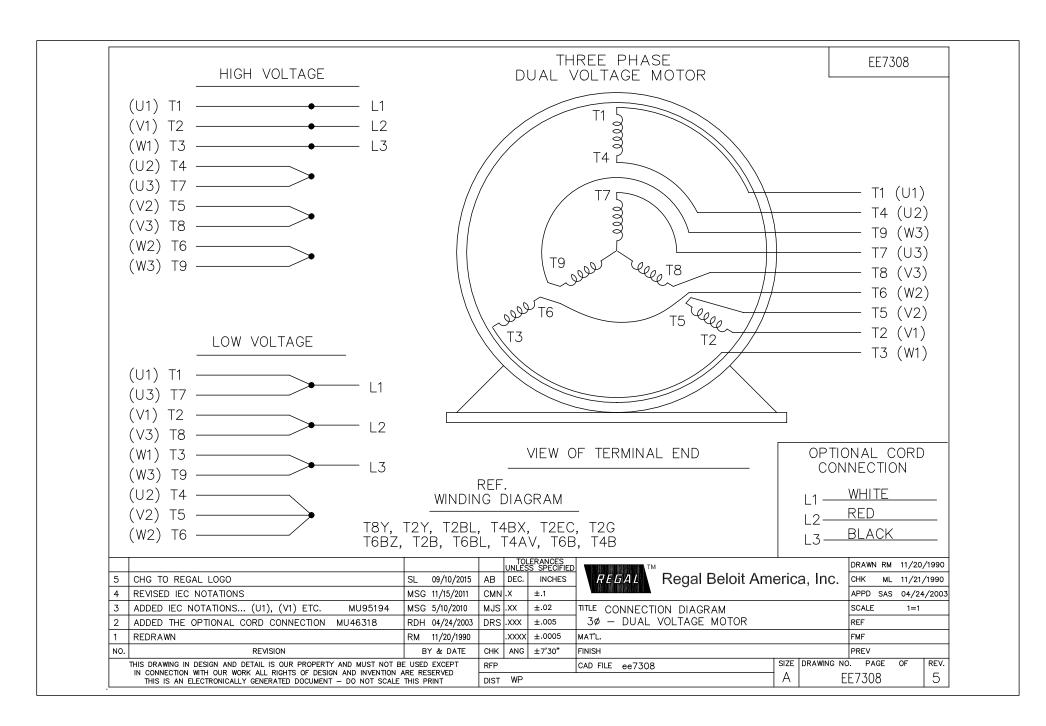

## **Technical Specifications**

| Outline Drawing | SS621071-850 | Connection Drawing | EE7308 |  |
|-----------------|--------------|--------------------|--------|--|
|                 |              |                    |        |  |