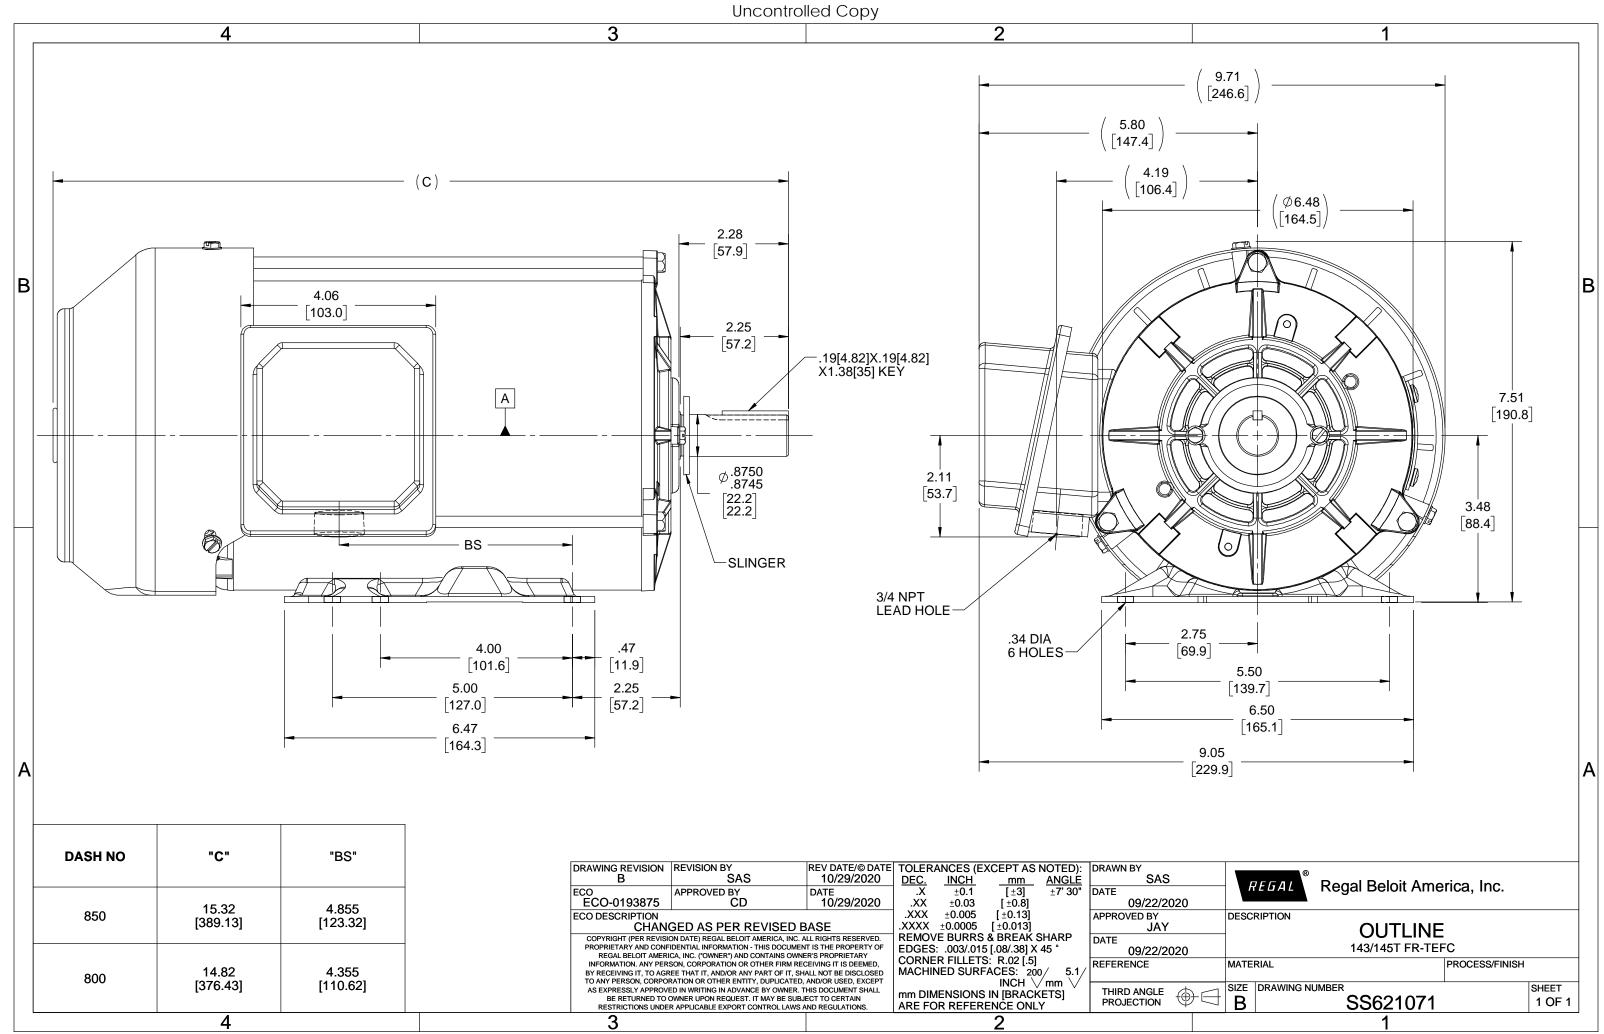

## **Technical Specifications**

| Outline Drawing | SS621071-850 | Connection Drawing | EE7308 |  |
|-----------------|--------------|--------------------|--------|--|
|                 |              |                    |        |  |