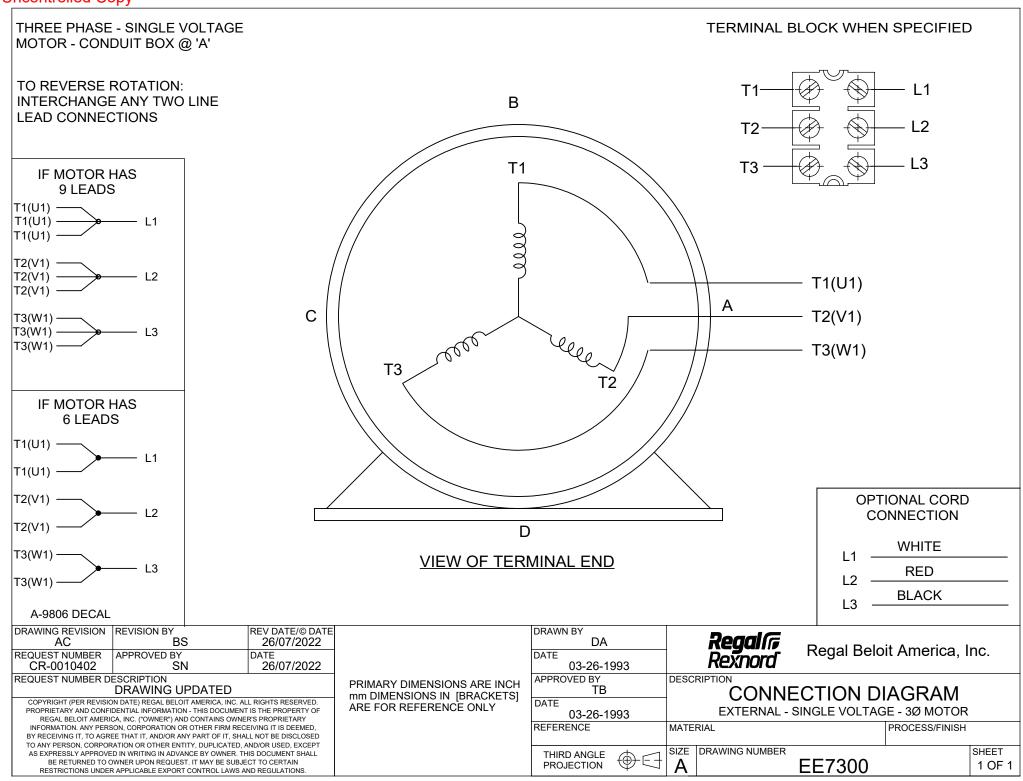

Nameplate Specifications

**Technical Specifications** 

| Outline Drawing | SS621064-800 | Connection Drawing | EE7300 |  |
|-----------------|--------------|--------------------|--------|--|
|-----------------|--------------|--------------------|--------|--|