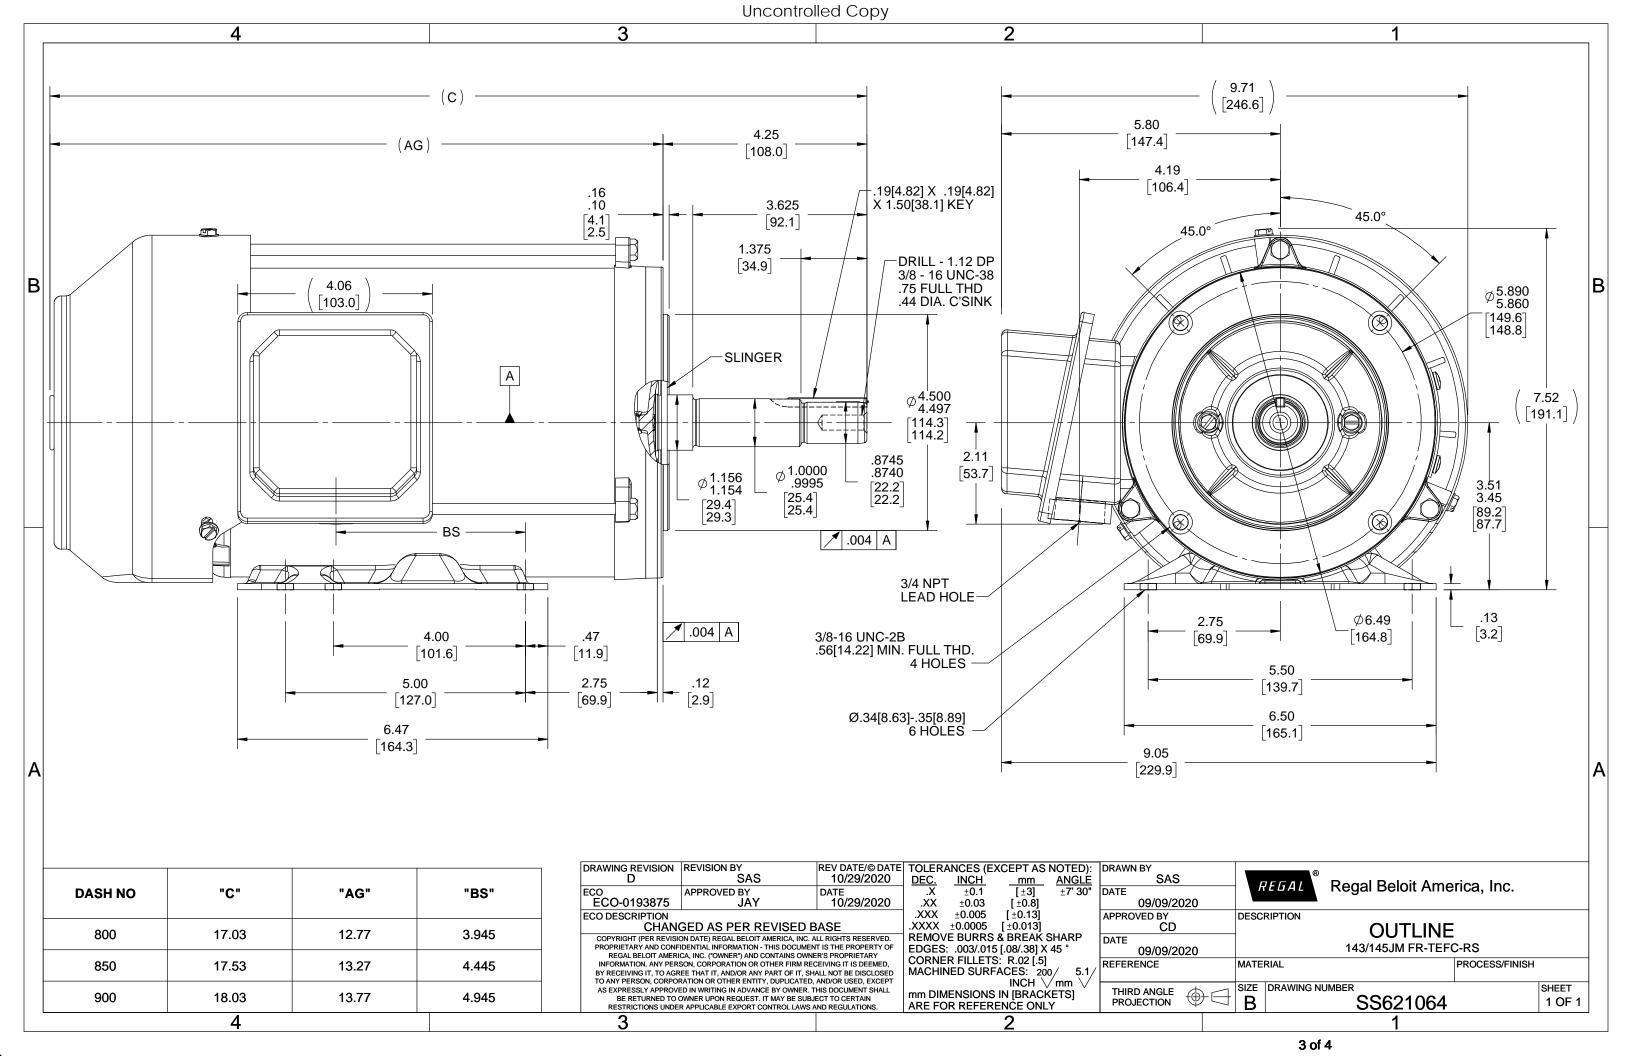

Nameplate Specifications

**Technical Specifications** 

| Outline Drawing | SS621064-800 | Connection Drawing | EE7300 |  |
|-----------------|--------------|--------------------|--------|--|
|-----------------|--------------|--------------------|--------|--|