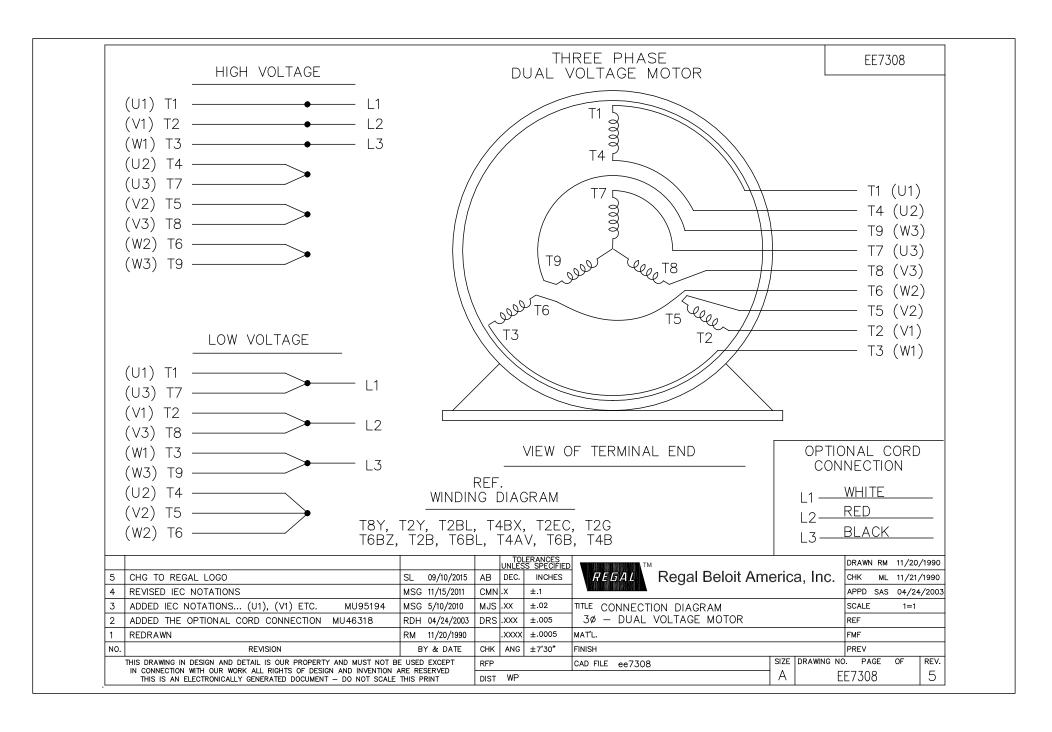

Product Information Packet: Model No: 143TTTCD6502, Catalog No:E463A 1.5,3600,TENV,143T,3/60/230/460

Nameplate Specifications

**Technical Specifications** 

Outline Drawing SS621242 Connection Drawing EE7308