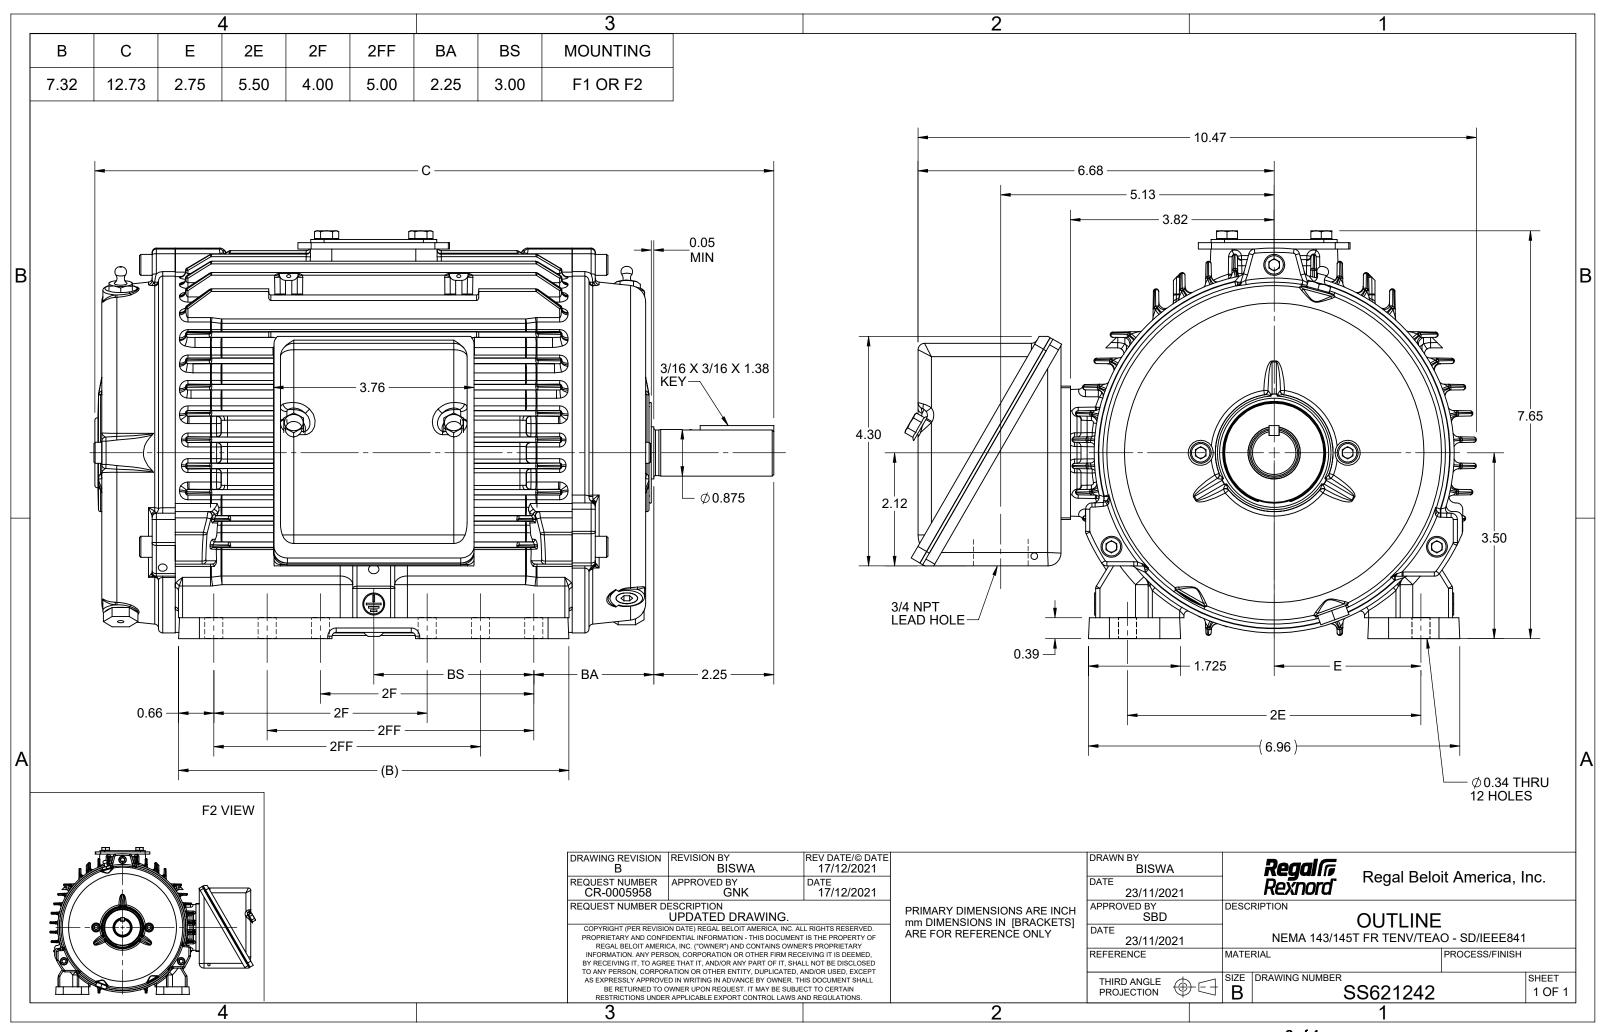

Product Information Packet: Model No: 143TTTCD6502, Catalog No:E463A 1.5,3600,TENV,143T,3/60/230/460

Nameplate Specifications

**Technical Specifications** 

Outline Drawing SS621242 Connection Drawing EE7308