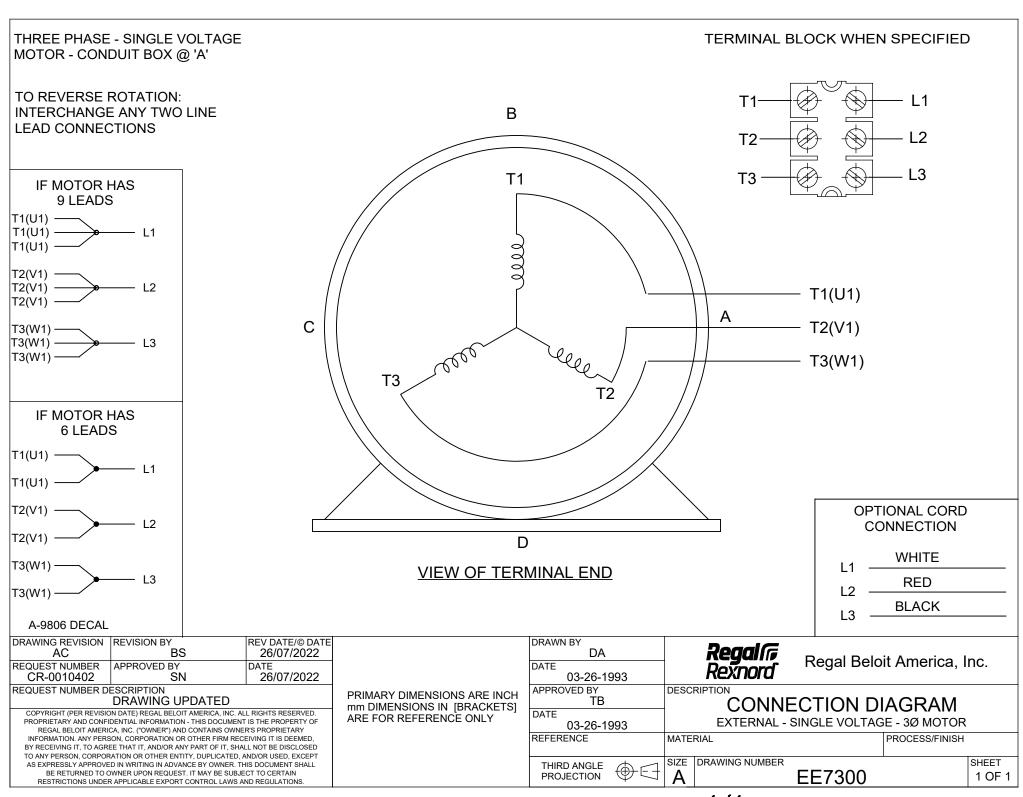

Product Information Packet: Model No: 143THTCD9026, Catalog No:W501A 1,1800,TENV,143T,3/60/460

Nameplate Specifications

**Technical Specifications** 

Connection Drawing EE7300 Outline Drawing SS621242

This is an uncontrolled document once printed or downloaded and is subject to change without notice. Date Created:07/30/2022