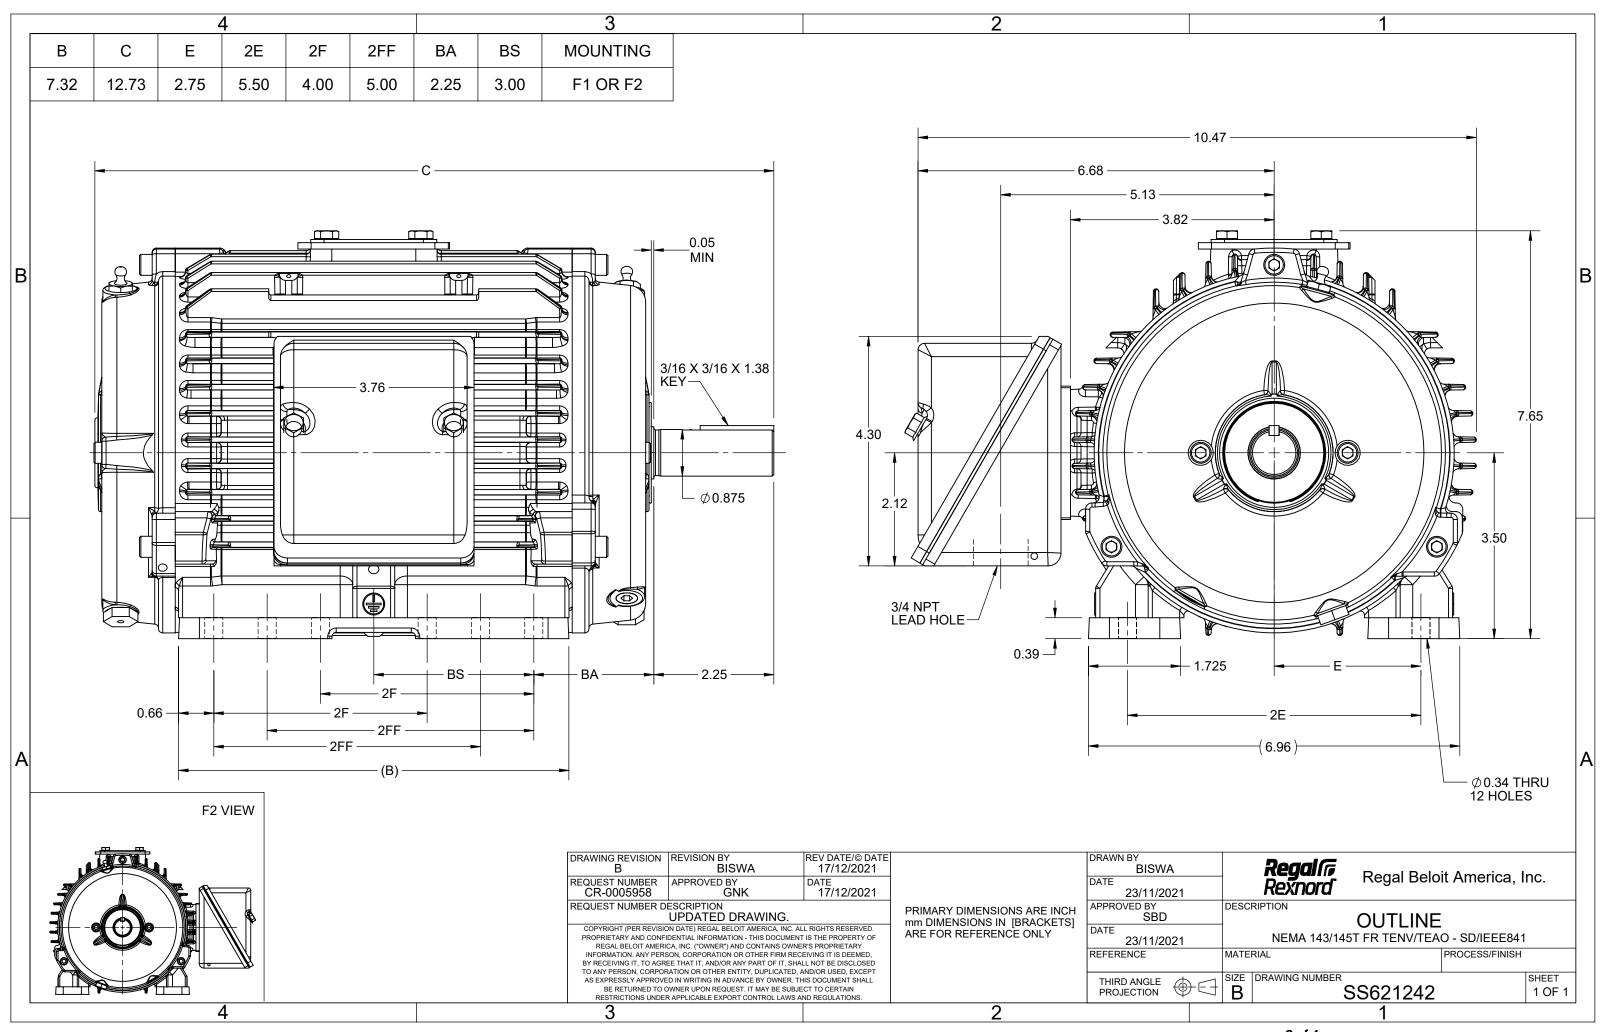

Product Information Packet: Model No: 143THTCD9026, Catalog No:W501A 1,1800,TENV,143T,3/60/460

Nameplate Specifications

**Technical Specifications** 

Connection Drawing EE7300 Outline Drawing SS621242

This is an uncontrolled document once printed or downloaded and is subject to change without notice. Date Created:07/30/2022