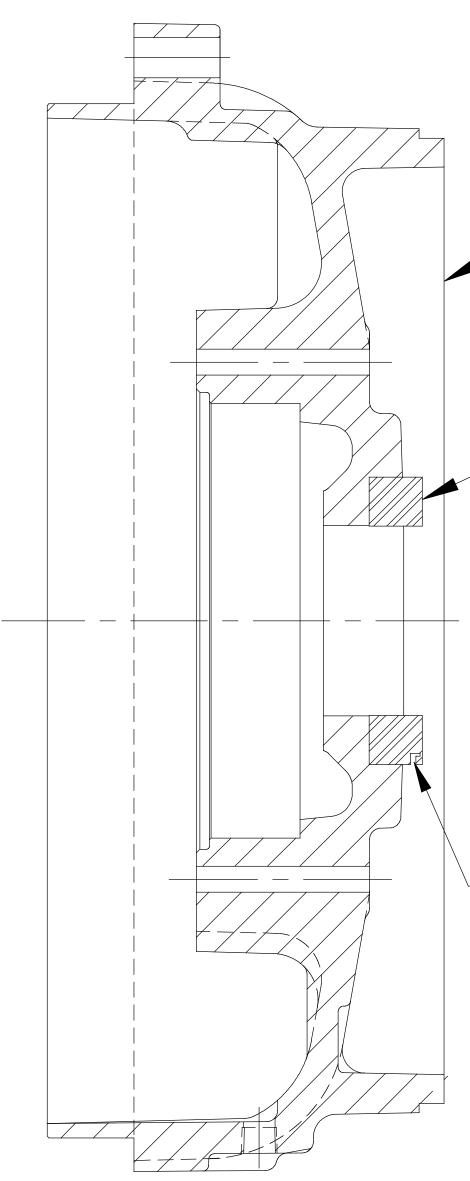

Nameplate Specifications

**Technical Specifications** 

Outline Drawing

S92036

This is an uncontrolled document once printed or downloaded and is subject to change without notice. Date Created:09/07/2024

| 1                                                                           |                                                                                                                               |             | SEAL                       |            |                 |        |                                                            |         |              |              | S92036               |  |
|-----------------------------------------------------------------------------|-------------------------------------------------------------------------------------------------------------------------------|-------------|----------------------------|------------|-----------------|--------|------------------------------------------------------------|---------|--------------|--------------|----------------------|--|
|                                                                             | KIT 143TCTN-841                                                                                                               | B-41690G    | B-91395-5                  | 5          |                 |        |                                                            |         |              |              |                      |  |
| 2                                                                           | KIT 145TCTN-841<br>KIT 180TCFS-841                                                                                            | B-67135N    | B-91395-6                  |            |                 |        |                                                            |         |              |              |                      |  |
| 3                                                                           | KIT 210TCFS-841                                                                                                               | B-85470H    | B-91395-7                  | 7          |                 |        |                                                            |         |              |              |                      |  |
| 4                                                                           | KIT 250TCFNA-841                                                                                                              | B-205014AT  | B-91395-9                  | 9          |                 |        |                                                            |         |              |              |                      |  |
| 5                                                                           | KIT 280TCFN-841                                                                                                               | B-200932K   | B-91395-1                  | 11         |                 |        |                                                            |         |              |              | ACKET<br>CHINING     |  |
| 6                                                                           | KIT 280TCFNA-841                                                                                                              | B-310007D   | B-91395-1                  | 11         |                 |        |                                                            |         |              |              |                      |  |
| 7                                                                           | KIT 320TCFS-841                                                                                                               | B-22485AU   | B-91395-1                  | 12         |                 |        |                                                            | _       |              |              |                      |  |
| 8                                                                           | KIT 360TCFSR-841                                                                                                              | B-517312D   | B-91395-1                  | 14         |                 |        |                                                            |         |              |              | RO SEAL              |  |
| 9                                                                           | KIT 360TSCFSR-841                                                                                                             | B-517308D   | B-91395-1                  | 12         |                 |        |                                                            |         |              |              |                      |  |
| 10                                                                          | KIT 400TCFS-841                                                                                                               | B-511440P   | B-91395-1                  | 16         |                 |        |                                                            |         |              |              |                      |  |
| 11                                                                          | KIT 400TSCFS-841                                                                                                              | B-511465P   | B-91395-1                  | 13         |                 |        |                                                            |         |              |              |                      |  |
| 12                                                                          | KIT 440TCFS-841                                                                                                               | B-91395-1   |                            |            |                 |        |                                                            |         |              |              |                      |  |
| 13                                                                          | 3 KIT 440TSCFS-841 B-511455J                                                                                                  |             | B-91395-13                 |            |                 |        |                                                            |         |              |              |                      |  |
| 14                                                                          | 14 KIT 440TCFN-841 B-513910P                                                                                                  |             | B-91395-18                 |            |                 |        |                                                            |         |              | -EXPULS      | SION                 |  |
| 15                                                                          | 5 KIT 440TSCFN-841 B-513855G                                                                                                  |             | B-91395-13                 |            |                 |        |                                                            |         |              |              |                      |  |
| 16                                                                          | KIT 175791.00-841 B-310007D                                                                                                   |             | B-91395-11                 |            | 10/2A/L         |        |                                                            |         |              |              |                      |  |
| 17                                                                          | KIT 210TCFN-841                                                                                                               | B-021643.03 | B-91395-7                  |            |                 |        |                                                            |         |              |              |                      |  |
| 18                                                                          | KIT 180TCFN-841                                                                                                               | B-021559.02 | B-91395-6,                 | A          |                 |        |                                                            |         |              |              |                      |  |
|                                                                             |                                                                                                                               |             |                            |            |                 |        |                                                            |         | TALL INP     | RO SEAL      |                      |  |
|                                                                             |                                                                                                                               |             |                            |            |                 |        |                                                            |         |              | EFORE SH     |                      |  |
| 7 UPDA                                                                      | ATED DASH # 17                                                                                                                |             | MVG 03/06/18               | ST         | TOLER<br>UNLESS | ANCES  |                                                            | ГМ      |              |              | DRAWN RJM 04-04-2001 |  |
| 6 ADDED DASH -17 & 18                                                       |                                                                                                                               |             | MVG 01/31/2018             | ST         |                 | INCHES |                                                            | Reg     | al Beloit A  | merica, Inc. | CHK ML 04-05-2001    |  |
| 5 ADDED DASH -16                                                            |                                                                                                                               |             | WGJ 10-24-2012             |            |                 | =.1    | A CARANA I ZANINA KAMANANA ANA ANA ANA ANA ANA ANA ANA ANA |         |              |              | APPD SW 04-05-2001   |  |
| 4 -4 BRACKET MACHINING WAS 205014R CN09-4274                                |                                                                                                                               |             | TJW 10/8/2009              | СТО        |                 | 2.02   | -                                                          |         | ET – INPRO S |              | SCALE 3=8            |  |
| 3 ADDED EXPULSION SLOT LOCATION 07-2578   2 ADDED DASHES 8 THRU 15 CN 37200 |                                                                                                                               |             | RJW 10-26-2007             |            |                 | 2.005  |                                                            | K. – IL | IEE — C'FACE | KIIS         | REF                  |  |
| 2ADDED DASHES 8 THRU 15CN 37299NO.REVISION                                  |                                                                                                                               |             | DRS 09-29-2003             |            | .XXXX ±         |        | MAT'L.                                                     |         |              |              | FMF<br>DRFV          |  |
| THIS DRAWING IN DESIGN AND DETAIL IS OUR PROPERTY AND MUST NOT BE           |                                                                                                                               |             | BY & DATE<br>E USED EXCEPT | CHK<br>RFP | ANG ±           |        | FINISH<br>CAD FILE s9203                                   | 36      |              | SIZE DRAWING | NO. PAGE OF REV.     |  |
| IN COI                                                                      | IN CONNECTION WITH OUR WORK ALL RIGHTS OF DESIGN AND INVENTION<br>THIS IS AN ELECTRONICALLY GENERATED DOCUMENT - DO NOT SCALE |             |                            | DIST       | WA-LE           | 3-WP   | UND TILL SYZUC                                             |         |              | A            | S92036 7             |  |