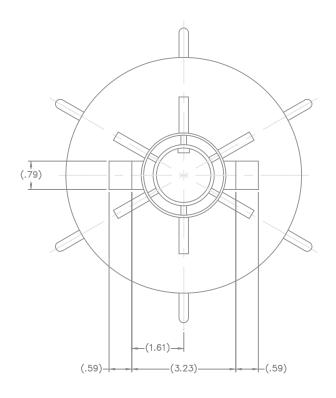

## DRAWING NOT TO SCALE

|   |     |                                                                             |           |     | UNLES | ERANCES<br>S SPECIFIED | ELECTRIC MOTORS                | DRAV     | N MSG 1 | 0-04-2005 |  |
|---|-----|-----------------------------------------------------------------------------|-----------|-----|-------|------------------------|--------------------------------|----------|---------|-----------|--|
|   |     |                                                                             |           |     | DEC.  | INCHES                 | GEARMOTORS                     | СНК      | ML 1    | 0-11-2005 |  |
|   |     |                                                                             |           |     | .x    | ±.1                    | AND DRIVES                     | APPD     | SB 1    | 0-17-2005 |  |
|   |     |                                                                             |           |     | .xx   | ±.02                   | TITLE FAN                      | SCAL     | E       | 3=4       |  |
| Γ |     |                                                                             |           |     | .xxx  | ±.005                  | 180 FR. IEC - 280 FR. NEMA     | REF      | 25      | 5324010   |  |
| Γ |     |                                                                             |           |     | .xxxx | ±.0005                 | MAT'L.                         |          | FMF     |           |  |
| Γ | NO. | REVISION                                                                    | BY & DATE | СНК | ANG   | ±7'30"                 | FINISH                         | PREV     | DF      | 180-2R    |  |
| Γ |     | IN CONNECTION WITH OUR WORK ALL RIGHTS OF DESIGN AND INVENTION ARE RESERVED |           |     | RFP   |                        | CAD FILE 6220611e SIZE DRAWING | NO. P    | AGE C   | F REV.    |  |
|   |     |                                                                             |           |     | LB-   | LE-PR                  | B   6:                         | 622061LE |         |           |  |