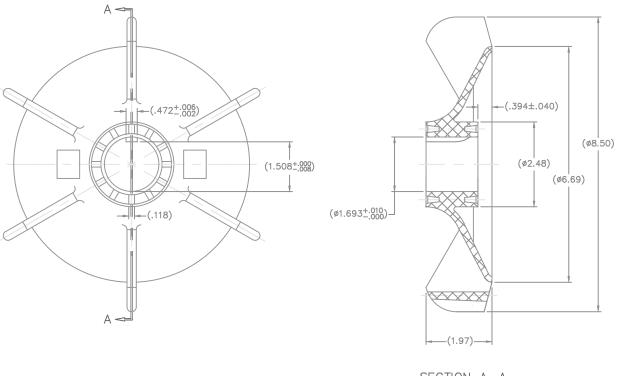

SECTION A-A

## DRAWING NOT TO SCALE

|   |     |                                                                             |           |     | UNLES | ERANCES<br>S SPECIFIED | ELECTRIC MOTORS                | DRAV     | N MSG 1 | 0-04-2005 |  |
|---|-----|-----------------------------------------------------------------------------|-----------|-----|-------|------------------------|--------------------------------|----------|---------|-----------|--|
|   |     |                                                                             |           |     | DEC.  | INCHES                 | GEARMOTORS                     | СНК      | ML 1    | 0-11-2005 |  |
|   |     |                                                                             |           |     | .x    | ±.1                    | AND DRIVES                     | APPD     | SB 1    | 0-17-2005 |  |
|   |     |                                                                             |           |     | .xx   | ±.02                   | TITLE FAN                      | SCAL     | E       | 3=4       |  |
| Γ |     |                                                                             |           |     | .xxx  | ±.005                  | 180 FR. IEC - 280 FR. NEMA     | REF      | 25      | 5324010   |  |
| Γ |     |                                                                             |           |     | .xxxx | ±.0005                 | MAT'L.                         |          | FMF     |           |  |
| Γ | NO. | REVISION                                                                    | BY & DATE | СНК | ANG   | ±7'30"                 | FINISH                         | PREV     | DF      | 180-2R    |  |
| Γ |     | IN CONNECTION WITH OUR WORK ALL RIGHTS OF DESIGN AND INVENTION ARE RESERVED |           |     | RFP   |                        | CAD FILE 6220611e SIZE DRAWING | NO. P    | AGE C   | F REV.    |  |
|   |     |                                                                             |           |     | LB-   | LE-PR                  | B   6:                         | 622061LE |         |           |  |