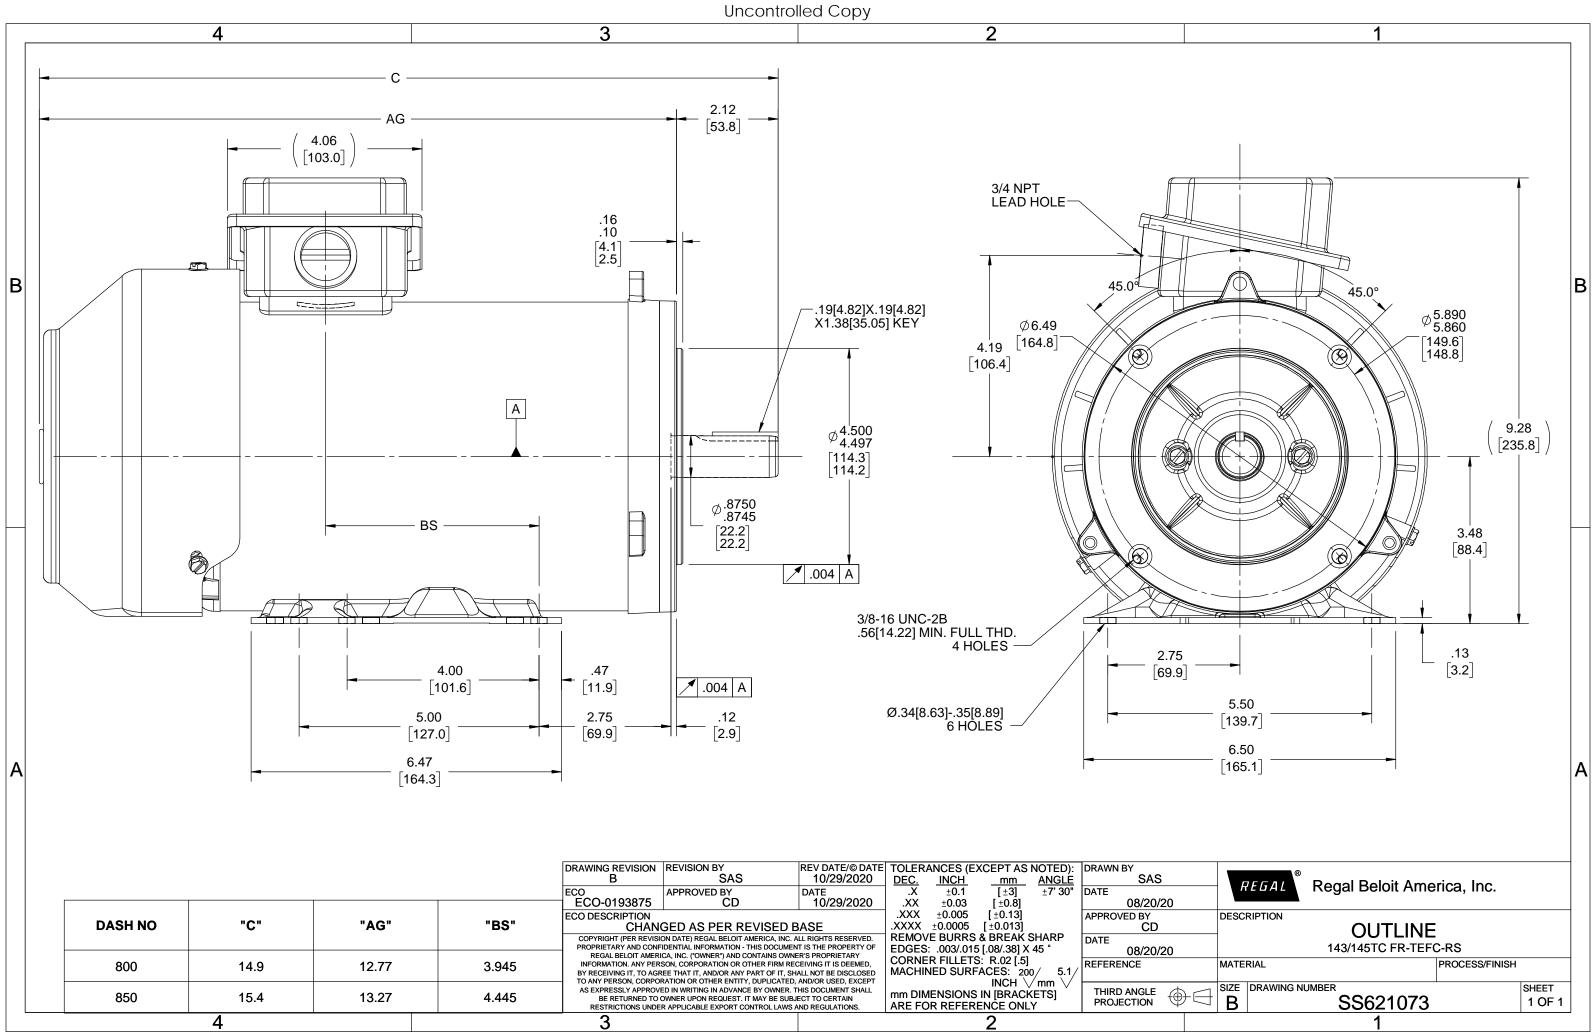

Nameplate Specifications

**Technical Specifications** 

| Outline Drawing | SS621073-850 | Connection Drawing | EE7308 |
|-----------------|--------------|--------------------|--------|
|                 |              |                    |        |