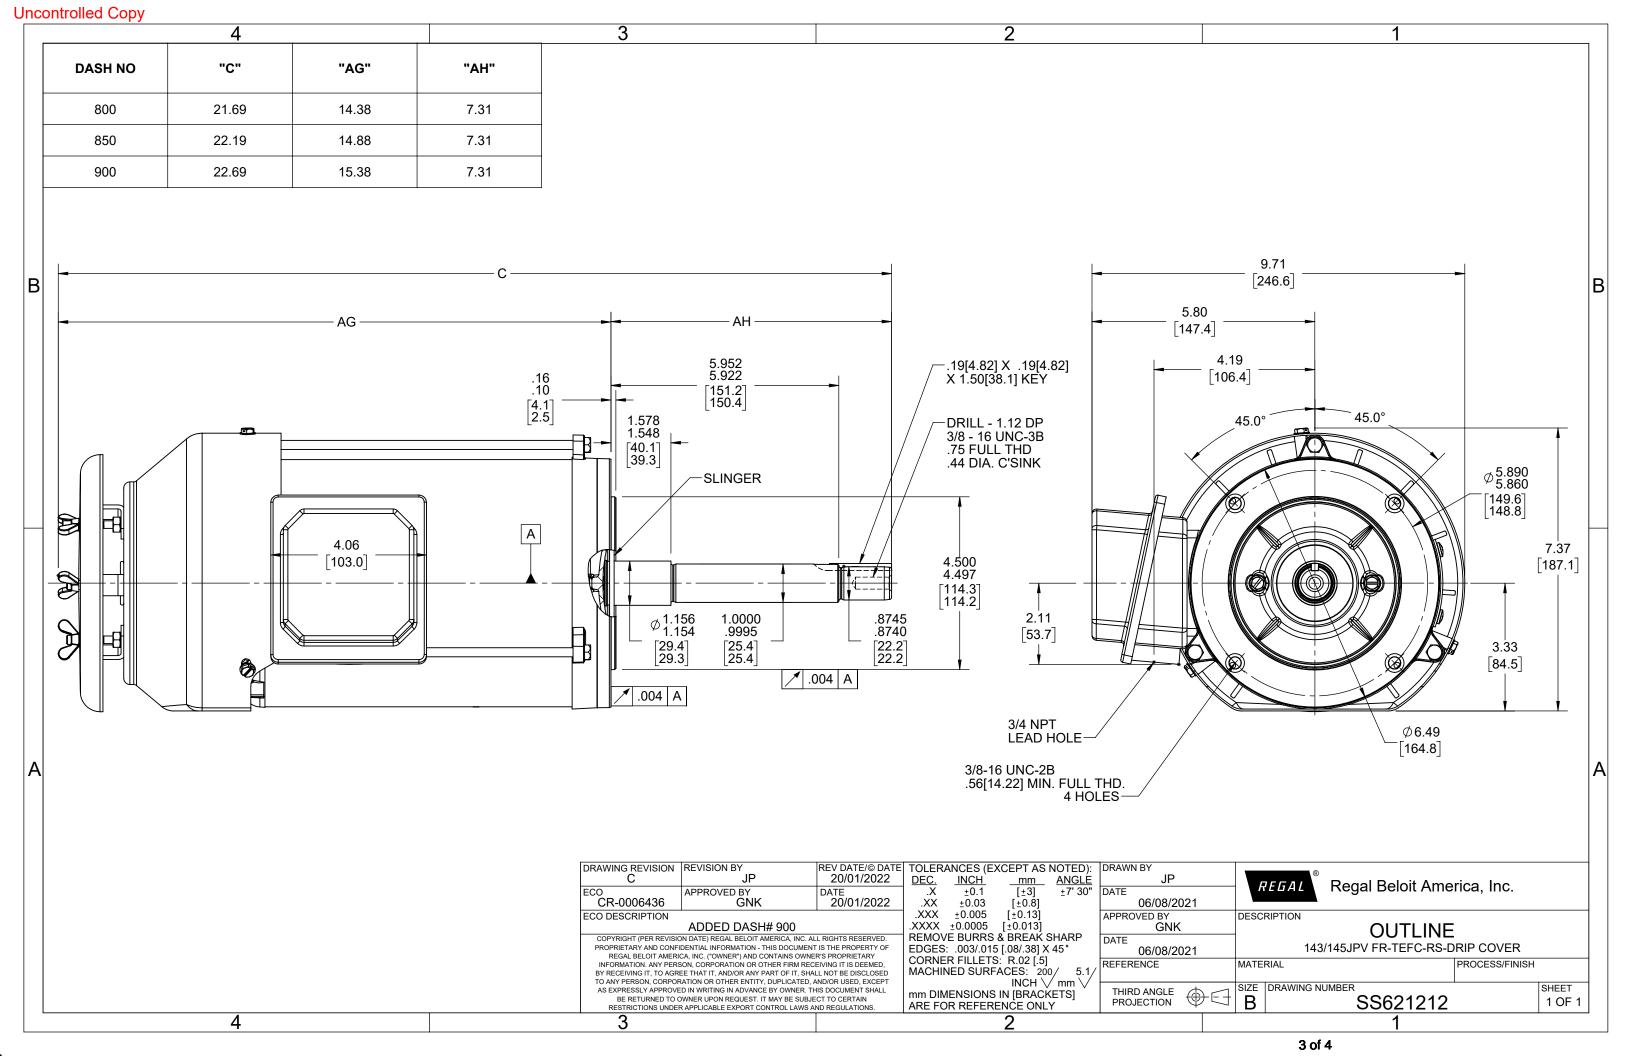

Nameplate Specifications

**Technical Specifications** 

| Outline Drawing | SS621212-800 | Connection Drawing | EE7300 |  |
|-----------------|--------------|--------------------|--------|--|
|-----------------|--------------|--------------------|--------|--|