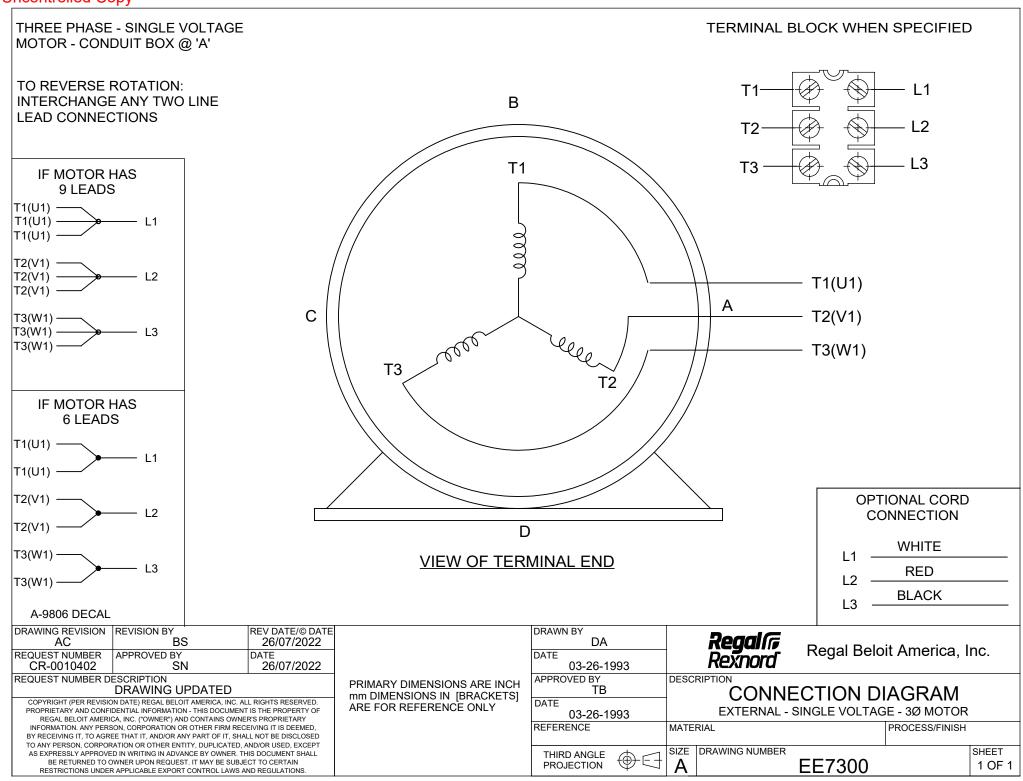

Nameplate Specifications

**Technical Specifications** 

| Outline Drawing | SS621212-800 | Connection Drawing | EE7300 |  |
|-----------------|--------------|--------------------|--------|--|
|-----------------|--------------|--------------------|--------|--|