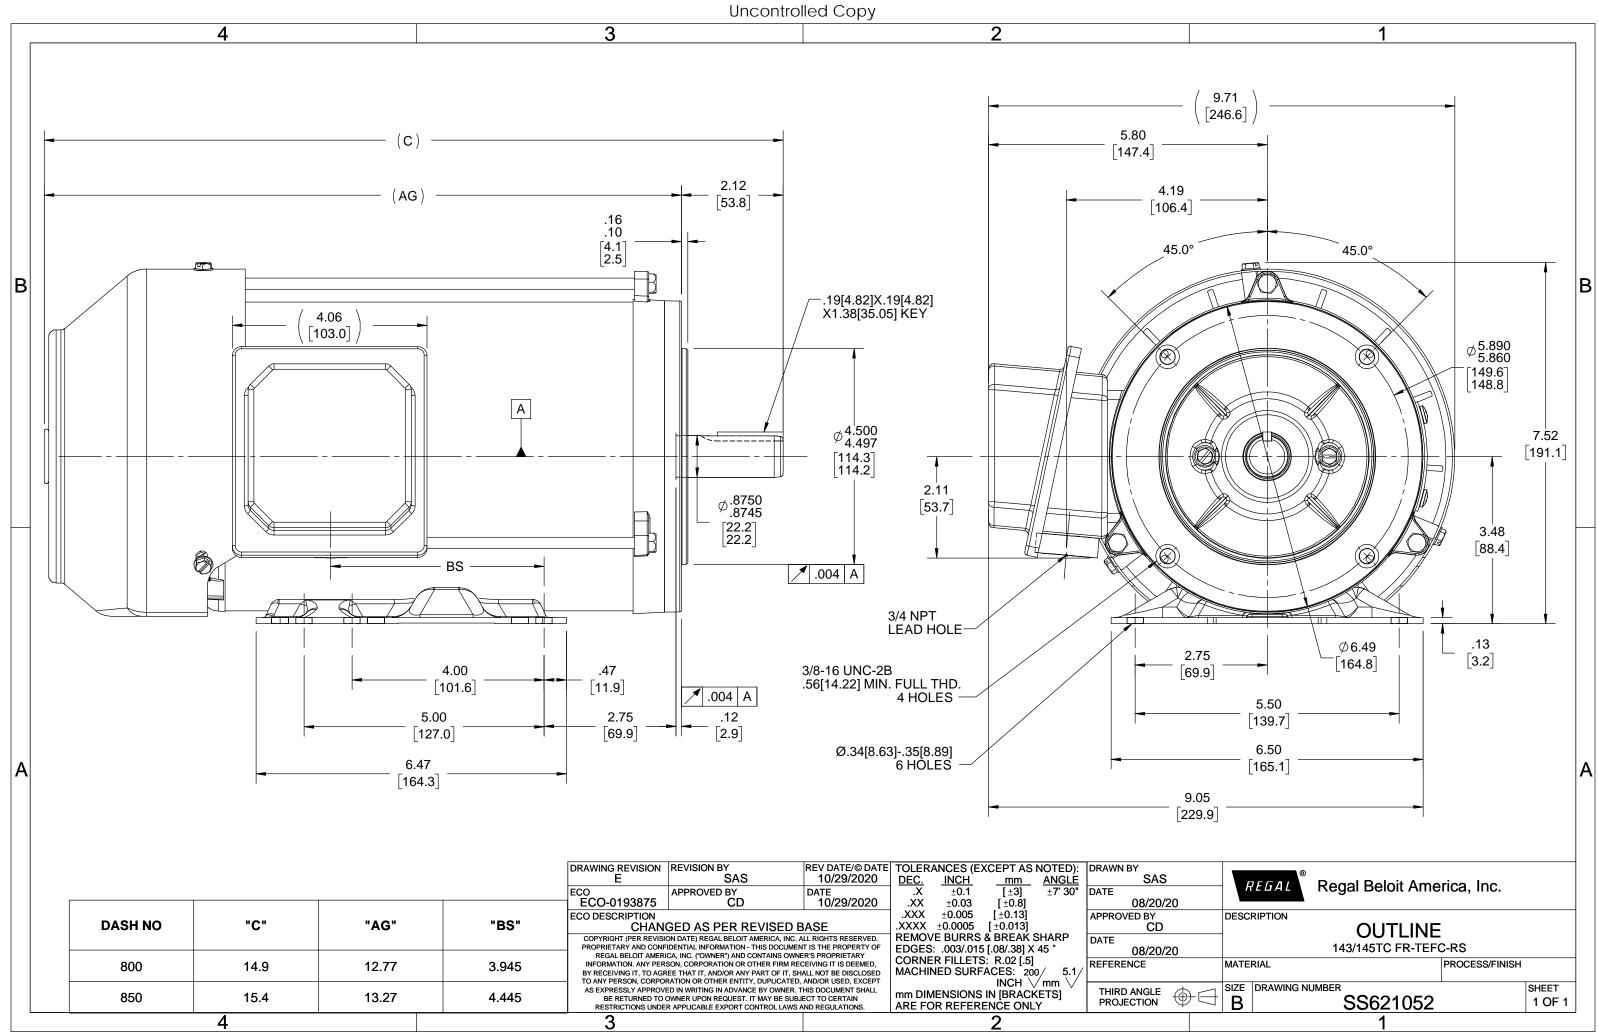

**Technical Specifications** 

|  | Outline Drawing | SS621052-850 | Connection Drawing | EE7300 |
|--|-----------------|--------------|--------------------|--------|
|--|-----------------|--------------|--------------------|--------|