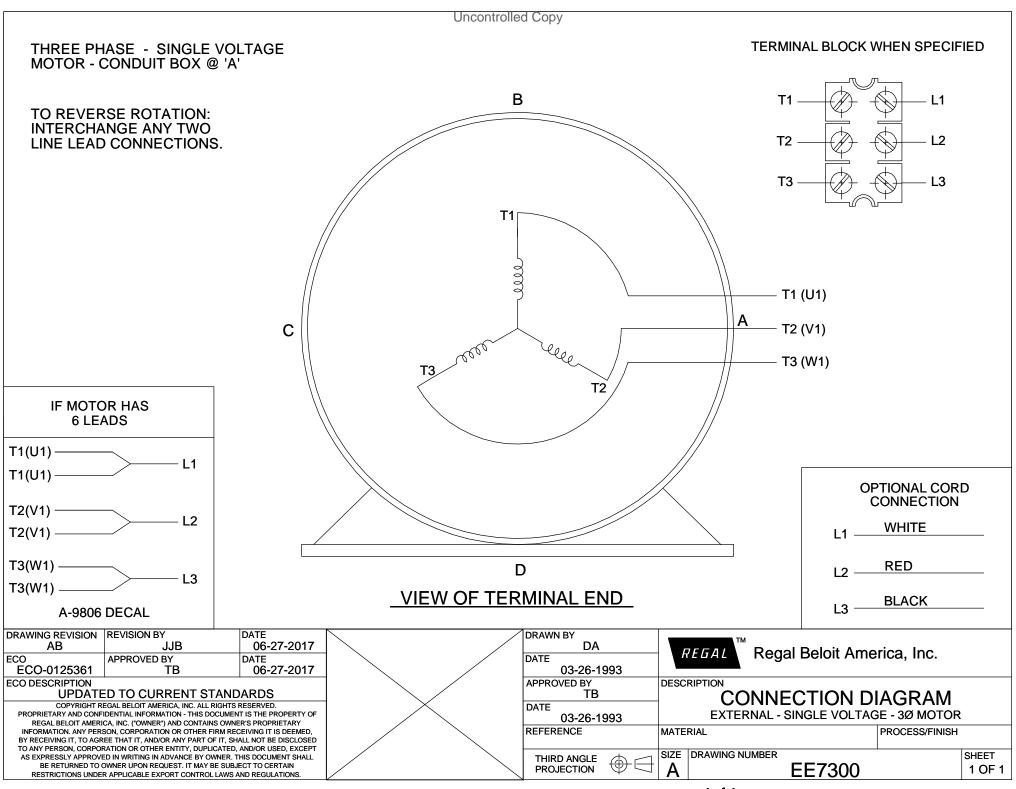

**Technical Specifications** 

|  | Outline Drawing | SS621052-850 | Connection Drawing | EE7300 |
|--|-----------------|--------------|--------------------|--------|
|--|-----------------|--------------|--------------------|--------|