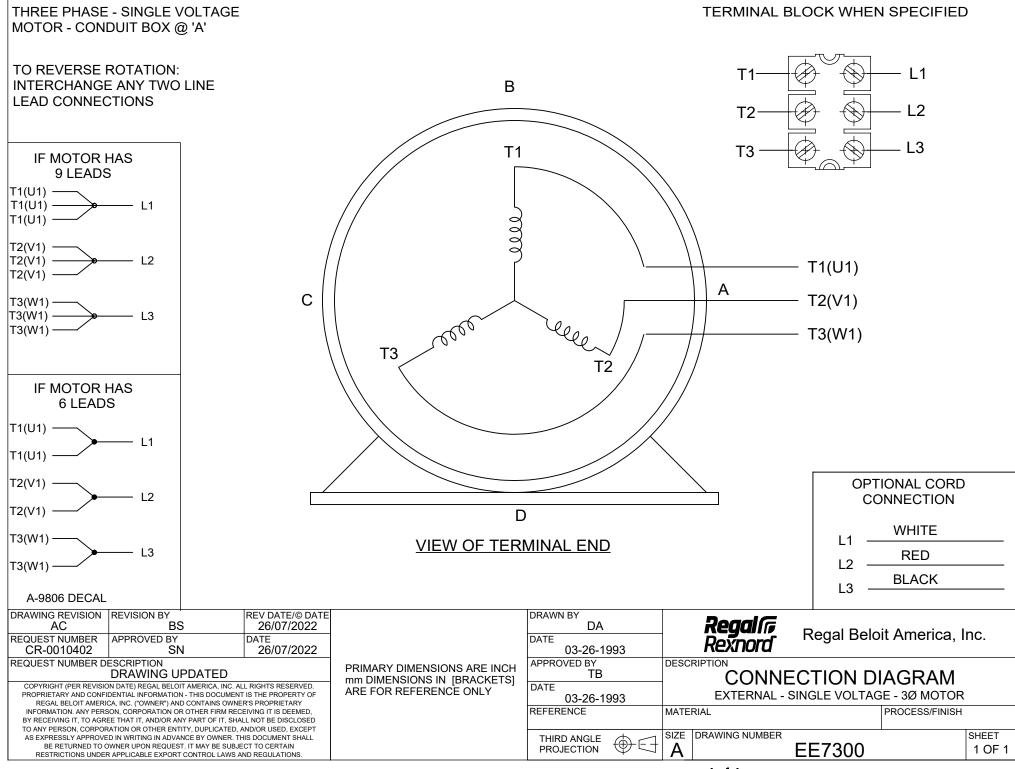

**Technical Specifications** 

| Outline Drawing | SS621090-800 | Connection Drawing | EE7300 |
|-----------------|--------------|--------------------|--------|
|                 |              |                    |        |