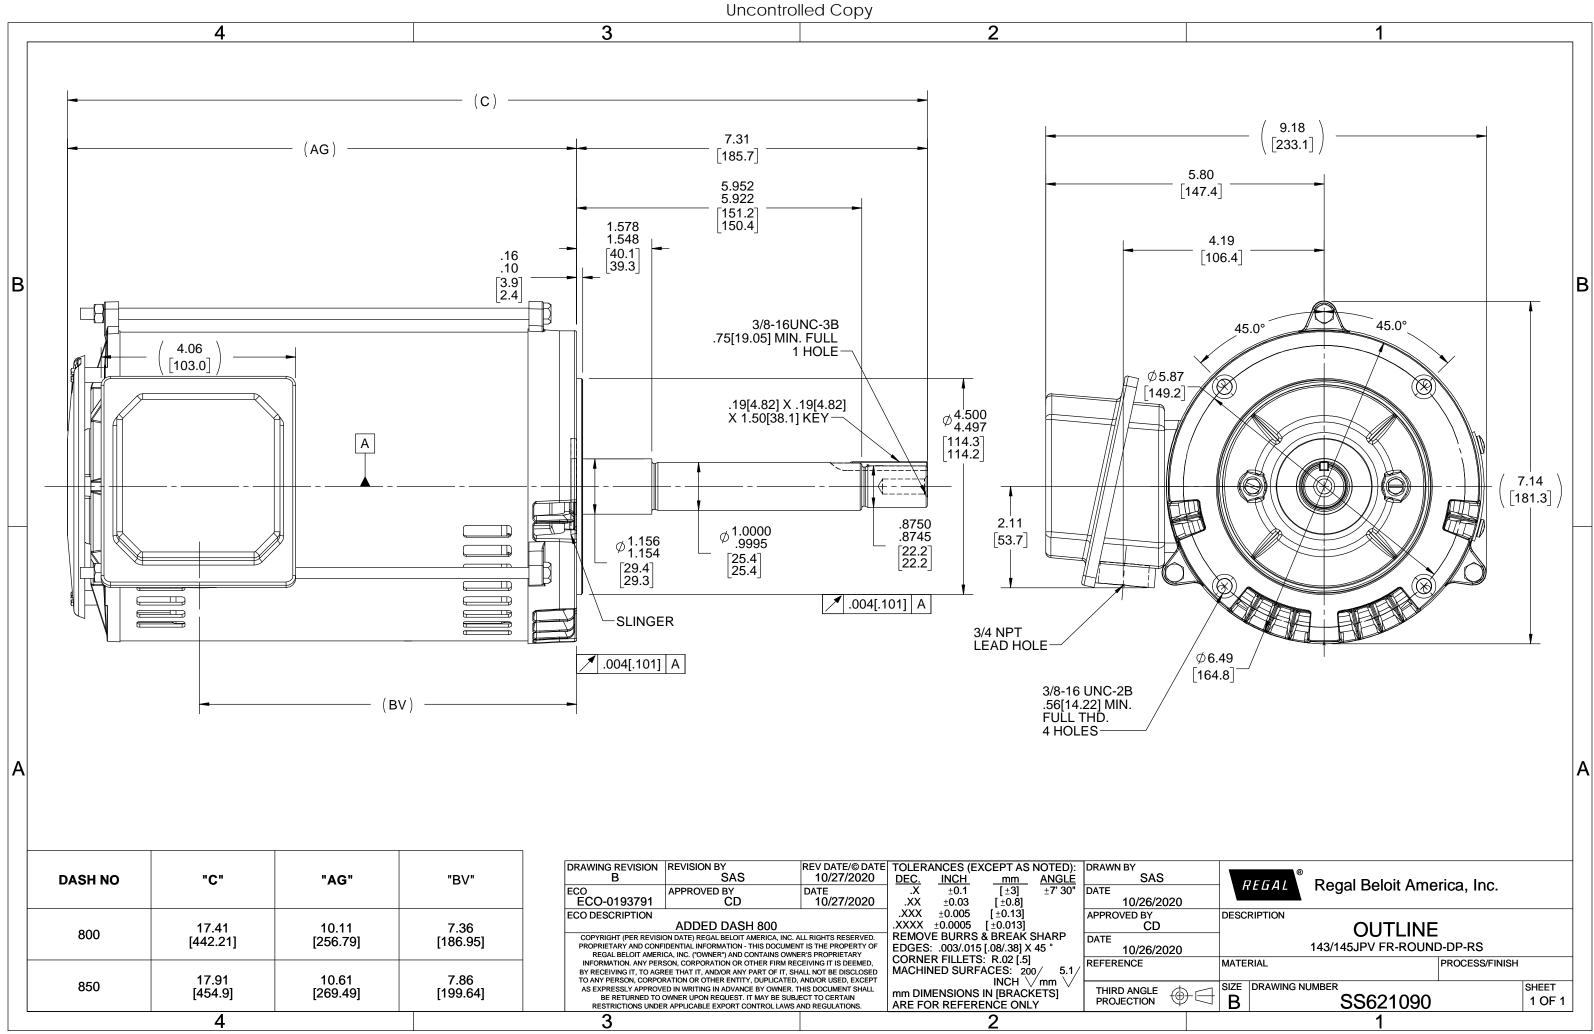

**Technical Specifications** 

| Outline Drawing | SS621090-800 | Connection Drawing | EE7300 |
|-----------------|--------------|--------------------|--------|
|                 |              |                    |        |