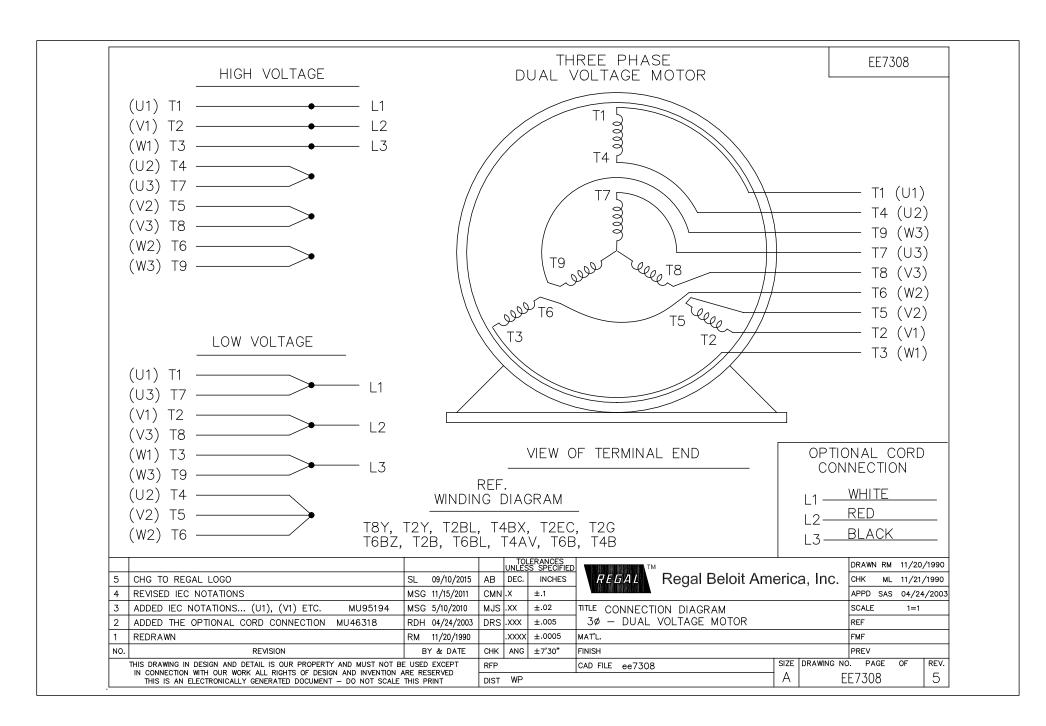

## **Technical Specifications**

| Outline Drawing | SS621242 | Connection Drawing | EE7308 |  |
|-----------------|----------|--------------------|--------|--|
|                 |          |                    |        |  |