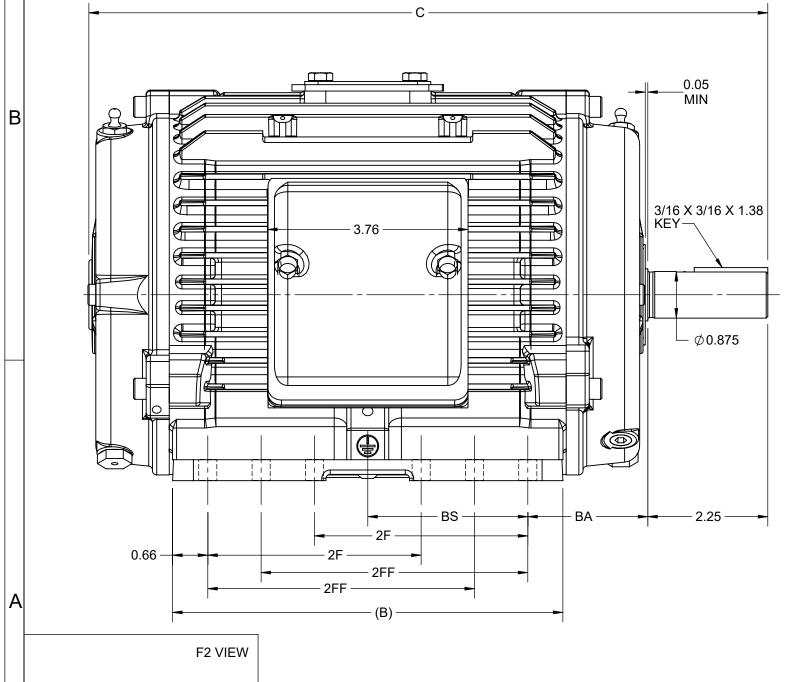

## **Technical Specifications**

| Outline Drawing | SS621242 | Connection Drawing | EE7308 |  |
|-----------------|----------|--------------------|--------|--|
|                 |          |                    |        |  |

This is an uncontrolled document once printed or downloaded and is subject to change without notice. Date Created:07/30/2022

| 4    |       |      |      |      | 3    |      |      |          |
|------|-------|------|------|------|------|------|------|----------|
| В    | С     | Е    | 2E   | 2F   | 2FF  | BA   | BS   | MOUNTING |
| 7.32 | 12.73 | 2.75 | 5.50 | 4.00 | 5.00 | 2.25 | 3.00 | F1 OR F2 |