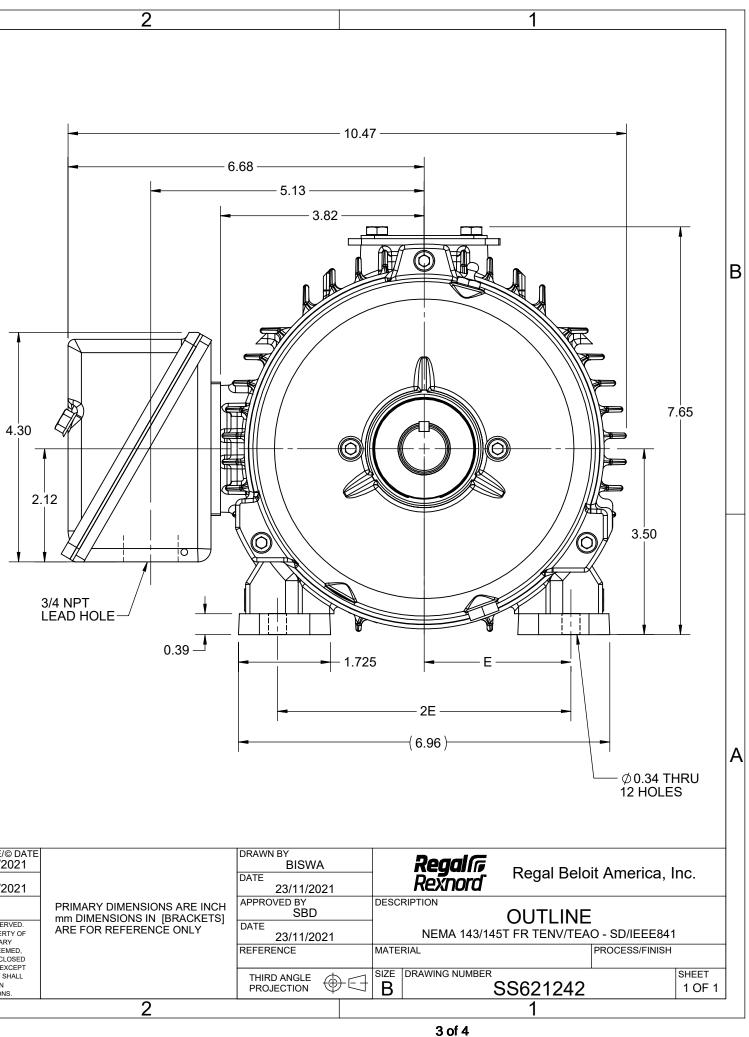

## **Technical Specifications**

| Outline Drawing | SS621242 | Connection Drawing | EE7308 |  |
|-----------------|----------|--------------------|--------|--|
|                 |          |                    |        |  |

This is an uncontrolled document once printed or downloaded and is subject to change without notice. Date Created:07/30/2022

| 4    |       |      |      |      | 3    |      |      |          |
|------|-------|------|------|------|------|------|------|----------|
| В    | С     | Е    | 2E   | 2F   | 2FF  | BA   | BS   | MOUNTING |
| 7.32 | 12.73 | 2.75 | 5.50 | 4.00 | 5.00 | 2.25 | 3.00 | F1 OR F2 |