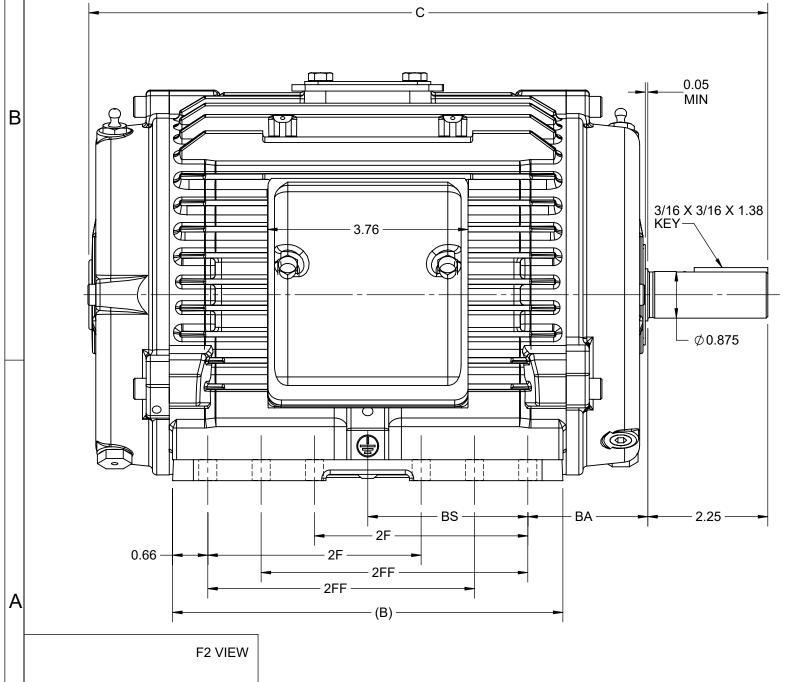

## **Technical Specifications**

| Connection Drawing | EE7300 | Outline Drawing | SS621242 |  |
|--------------------|--------|-----------------|----------|--|
|                    |        |                 |          |  |

This is an uncontrolled document once printed or downloaded and is subject to change without notice. Date Created:07/30/2022

| 4    |       |      |      |      | 3    |      |      |          |
|------|-------|------|------|------|------|------|------|----------|
| В    | С     | Е    | 2E   | 2F   | 2FF  | BA   | BS   | MOUNTING |
| 7.32 | 12.73 | 2.75 | 5.50 | 4.00 | 5.00 | 2.25 | 3.00 | F1 OR F2 |