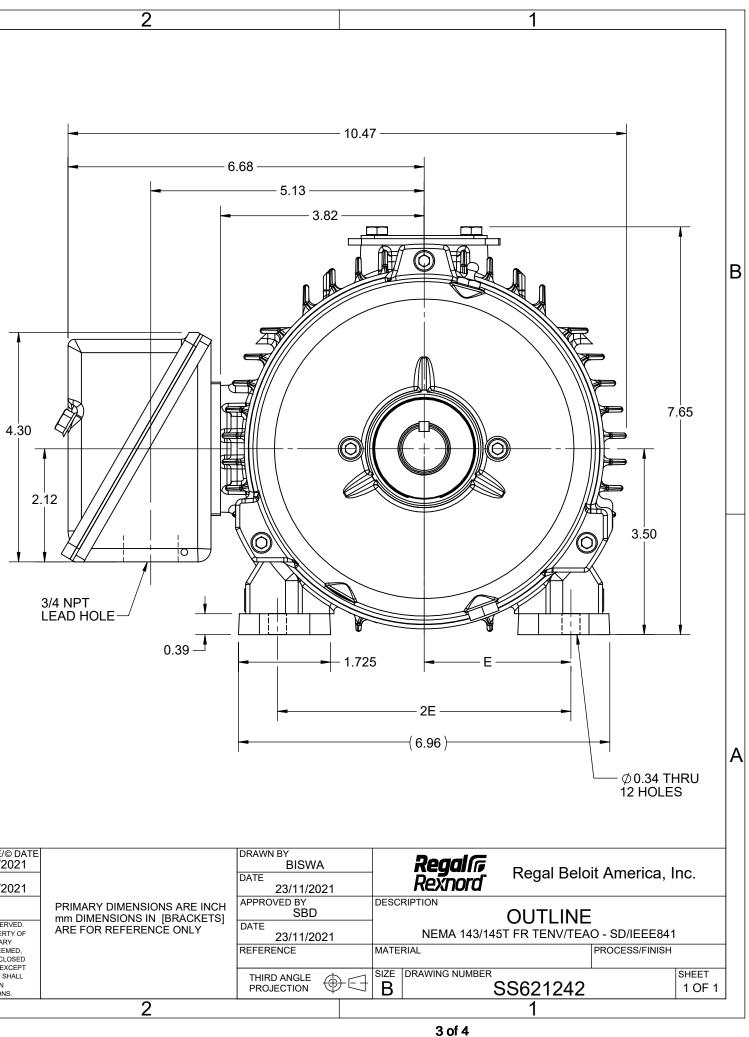

## **Technical Specifications**

| Connection Drawing | EE7300 | Outline Drawing | SS621242 |  |
|--------------------|--------|-----------------|----------|--|
|                    |        |                 |          |  |

This is an uncontrolled document once printed or downloaded and is subject to change without notice. Date Created:07/30/2022

| 4    |       |      |      |      | 3    |      |      |          |
|------|-------|------|------|------|------|------|------|----------|
| В    | С     | Е    | 2E   | 2F   | 2FF  | BA   | BS   | MOUNTING |
| 7.32 | 12.73 | 2.75 | 5.50 | 4.00 | 5.00 | 2.25 | 3.00 | F1 OR F2 |