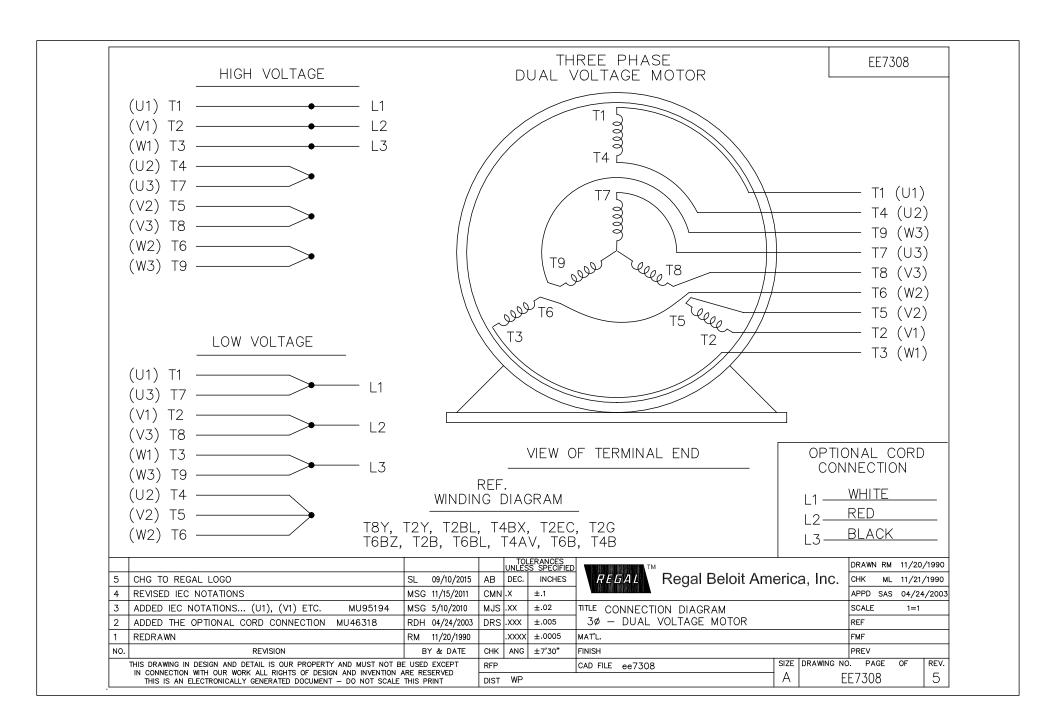

## **Technical Specifications**

| Connection Drawing | EE7308 | Outline Drawing | ТВD |
|--------------------|--------|-----------------|-----|
|                    |        |                 |     |

This is an uncontrolled document once printed or downloaded and is subject to change without notice. Date Created:01/06/2022