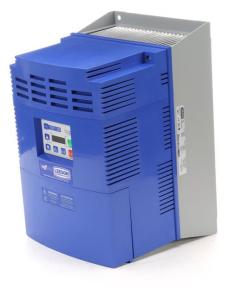

## **PRODUCT INFORMATION PACKET**

Model No: 174992.00 Catalog No: 174992.00 SM2 Vector NEMA 1 ..SM2 VECTOR SERIES.40 HP.400-480V.IP21.....

Regal and Leeson are trademarks of Regal Rexnord Corporation or one of its affiliated companies.  $\hat{A}$ ©2023 Regal Rexnord Corporation, All Rights Reserved. MC017097E

Product Information Packet: Model No: 174992.00, Catalog No:174992.00 SM2 Vector NEMA 1 ..SM2 VECTOR SERIES.40 HP.400-480V.IP21.....

Nameplate Specifications

**Technical Specifications** 

This is an uncontrolled document once printed or downloaded and is subject to change without notice. Date Created:08/09/2023