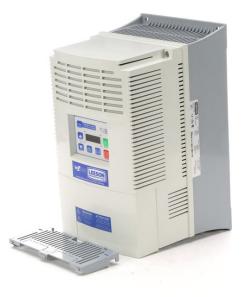

## **PRODUCT INFORMATION PACKET**

Model No: 174991.00 Catalog No: 174991.00 SM2 Vector NEMA 1 ..30HP.SM2 VECTOR SERIES.400-480V.IP21.....

Regal and Leeson are trademarks of Regal Rexnord Corporation or one of its affiliated companies.  $\hat{A}$ ©2023 Regal Rexnord Corporation, All Rights Reserved. MC017097E

Product Information Packet: Model No: 174991.00, Catalog No:174991.00 SM2 Vector NEMA 1 ..30HP.SM2 VECTOR SERIES.400-480V.IP21.....

Nameplate Specifications

**Technical Specifications** 

This is an uncontrolled document once printed or downloaded and is subject to change without notice. Date Created:08/09/2023