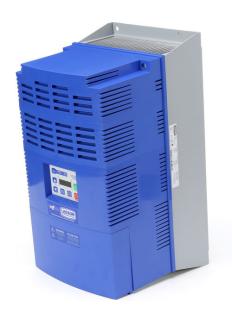

## PRODUCT INFORMATION PACKET

Model No: 174710.00

Catalog No: 174710.00

SM2 Vector NEMA 1 ..SM2 VECTOR SERIES.50HP.400-480V.IP21.....

Regal and Leeson are trademarks of Regal Rexnord Corporation or one of its affiliated companies. ©2023 Regal Rexnord Corporation, All Rights Reserved. MC017097E

Product Information Packet: Model No: 174710.00, Catalog No:174710.00 SM2 Vector NEMA 1 ..SM2 VECTOR SERIES.50HP.400-480V.IP21.....

Nameplate Specifications

**Technical Specifications** 

This is an uncontrolled document once printed or downloaded and is subject to change without notice. Date Created:08/09/2023