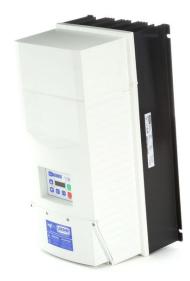

## PRODUCT INFORMATION PACKET

Model No: 174704.00

Catalog No: 174704.00

SM4 Vector NEMA 4 ..30HP SM4 VECTOR..INVERTER.400-480V.NEMA 4X.INDOOR USE......

Regal and Leeson are trademarks of Regal Rexnord Corporation or one of its affiliated companies. ©2023 Regal Rexnord Corporation, All Rights Reserved. MC017097E

| Product Information | Packet: Model No: 174704.0 | 0, Catalog No:174704.0 | 00 SM4 Vector NEMA 4 | 30HP SM4 VECTOR | INVERTER.400-480V.NEMA |
|---------------------|----------------------------|------------------------|----------------------|-----------------|------------------------|
| 4X.INDOOR USE       |                            | •                      |                      |                 |                        |

Nameplate Specifications

**Technical Specifications** 

This is an uncontrolled document once printed or downloaded and is subject to change without notice. Date Created:08/09/2023