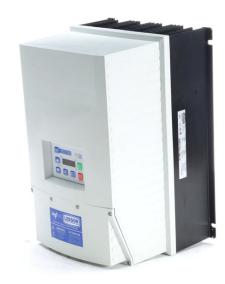

## PRODUCT INFORMATION PACKET

Model No: 174703.00

Catalog No: 174703.00

SM4 Vector NEMA 4 ..25 HP SM4 VECTOR..INVERTER.400-480V.INDOOR USE.NEMA 4X.....

| Product Information Packet: Model No: 174703.00, | Catalog No:174703.00 SM4 Vector NEMA 4 | 25 HP SM4 VECTORINVERTER.40 | 0-480V.INDOOR |
|--------------------------------------------------|----------------------------------------|-----------------------------|---------------|
| JSE.NEMA 4X                                      | · ·                                    |                             |               |