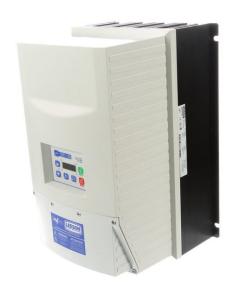

## PRODUCT INFORMATION PACKET

Model No: 174701.00

Catalog No: 174701.00

SM4 Vector NEMA 4 ..15HP SM4 VECTOR..400-480V.INDOOR USE.NEMA 4X.....

Regal and Leeson are trademarks of Regal Rexnord Corporation or one of its affiliated companies. ©2023 Regal Rexnord Corporation, All Rights Reserved. MC017097E