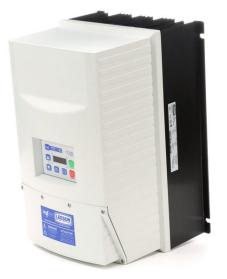

## **PRODUCT INFORMATION PACKET**

Model No: 174699.00 Catalog No: 174699.00 SM4 Vector NEMA 4 ..15 HP..SM4 VECTOR INDOOR DUTY.230V.3PH IN.....

Regal and Leeson are trademarks of Regal Rexnord Corporation or one of its affiliated companies.  $\hat{A}$ ©2023 Regal Rexnord Corporation, All Rights Reserved. MC017097E

Product Information Packet: Model No: 174699.00, Catalog No:174699.00 SM4 Vector NEMA 4 ..15 HP..SM4 VECTOR INDOOR DUTY.230V.3PH IN.....

Nameplate Specifications

**Technical Specifications** 

This is an uncontrolled document once printed or downloaded and is subject to change without notice. Date Created:08/09/2023