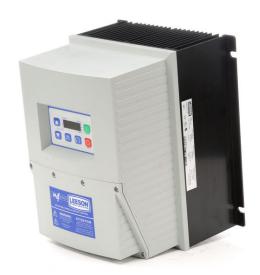

## PRODUCT INFORMATION PACKET

Model No: 174678.00

Catalog No: 174678.00

SM4 Vector NEMA 4 ..NEMA 4 VECTOR..10HP 14.0 AMPS.460V INPUT.....

Regal and Leeson are trademarks of Regal Rexnord Corporation or one of its affiliated companies. ©2023 Regal Rexnord Corporation, All Rights Reserved. MC017097E

Product Information Packet: Model No: 174678.00, Catalog No:174678.00 SM4 Vector NEMA 4 ..NEMA 4 VECTOR..10HP 14.0 AMPS.460V INPUT......

## **Technical Specifications**

| Output HP  | 10 Hp       | Voltage    | 400-480 V |
|------------|-------------|------------|-----------|
| Phase      | THREE PHASE | Protection | NEMA 4    |
| Ouput Amps | 14 A        |            |           |