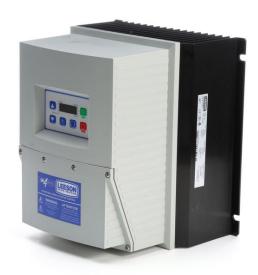

## PRODUCT INFORMATION PACKET

Model No: 174677.00

Catalog No: 174677.00

SM4 Vector NEMA 4 ..NEMA 4 VECTOR..7.5HP 11.0AMPS.460V INPUT.....

Regal and Leeson are trademarks of Regal Rexnord Corporation or one of its affiliated companies. ©2023 Regal Rexnord Corporation, All Rights Reserved. MC017097E

Product Information Packet: Model No: 174677.00, Catalog No:174677.00 SM4 Vector NEMA 4 ..NEMA 4 VECTOR..7.5HP 11.0AMPS.460V INPUT......

## **Technical Specifications**

| Output HP  | 7.5 Hp      | Voltage    | 400-480 V |
|------------|-------------|------------|-----------|
| Phase      | THREE PHASE | Protection | NEMA 4    |
| Ouput Amps | 11 A        |            |           |