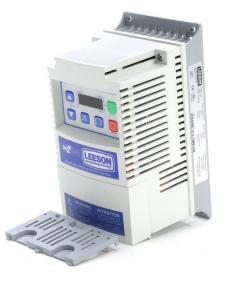

## **PRODUCT INFORMATION PACKET**

Model No: 174668.00 Catalog No: 174668.00 SM4 Vector NEMA 4 ..NEMA 4 VECTOR.10HP 11.0 AMPS.575V INPUT.....

Regal and Leeson are trademarks of Regal Rexnord Corporation or one of its affiliated companies.  $\hat{A}$ ©2023 Regal Rexnord Corporation, All Rights Reserved. MC017097E

Product Information Packet: Model No: 174668.00, Catalog No:174668.00 SM4 Vector NEMA 4 ..NEMA 4 VECTOR.10HP 11.0 AMPS.575V INPUT.....

## Nameplate Specifications

## **Technical Specifications**

| Output HP  | 10 Нр       | Voltage    | 480-590 V |
|------------|-------------|------------|-----------|
| Phase      | THREE PHASE | Protection | NEMA 4    |
| Ouput Amps | 11 A        |            |           |