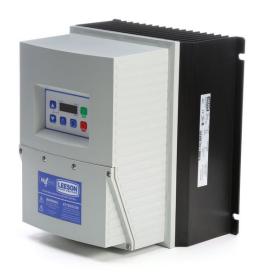

## PRODUCT INFORMATION PACKET

Model No: 174667.00

Catalog No: 174667.00

SM4 Vector NEMA 4 ..NEMA 4 VECTOR.7.5HP 9.0 AMPS.575V INPUT.....

Regal and Leeson are trademarks of Regal Rexnord Corporation or one of its affiliated companies. ©2023 Regal Rexnord Corporation, All Rights Reserved. MC017097E

Product Information Packet: Model No: 174667.00, Catalog No:174667.00 SM4 Vector NEMA 4 ..NEMA 4 VECTOR.7.5HP 9.0 AMPS.575V INPUT......

## **Technical Specifications**

| Out | tput HP  | 7.5 Hp      | Voltage    | 480-590 V |
|-----|----------|-------------|------------|-----------|
| Pha | ase      | THREE PHASE | Protection | NEMA 4    |
| Our | put Amps | 9 A         |            |           |