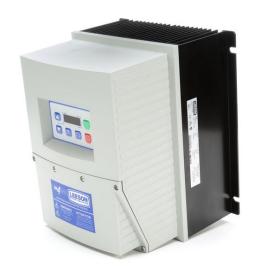

## PRODUCT INFORMATION PACKET

Model No: 174662.00

Catalog No: 174662.00

SM4 Vector NEMA 4 ..NEMA 4 VECTOR.10HP 29.0 AMPS.230V INPUT.....

Regal and Leeson are trademarks of Regal Rexnord Corporation or one of its affiliated companies. ©2023 Regal Rexnord Corporation, All Rights Reserved. MC017097E

Product Information Packet: Model No: 174662.00, Catalog No:174662.00 SM4 Vector NEMA 4 ..NEMA 4 VECTOR.10HP 29.0 AMPS.230V INPUT......

## **Technical Specifications**

| Output HP  | 10 Hp       | Voltage    | 208-240 V |
|------------|-------------|------------|-----------|
| Phase      | THREE PHASE | Protection | NEMA 4    |
| Ouput Amps | 9.6 A       |            |           |