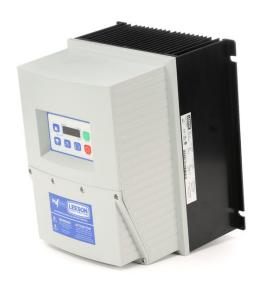

## PRODUCT INFORMATION PACKET

Model No: 174661.00

Catalog No: 174661.00

SM4 Vector NEMA 4 ..NEMA 4 VECTOR.7.5 HP 23.0 AMPS.230V INPUT.....

Regal and Leeson are trademarks of Regal Rexnord Corporation or one of its affiliated companies. ©2023 Regal Rexnord Corporation, All Rights Reserved. MC017097E

Product Information Packet: Model No: 174661.00, Catalog No:174661.00 SM4 Vector NEMA 4 ..NEMA 4 VECTOR.7.5 HP 23.0 AMPS.230V INPUT......

## Nameplate Specifications

## **Technical Specifications**

| Output HP  | 7.5 Hp      | Voltage    | 208-240 V |
|------------|-------------|------------|-----------|
| Phase      | THREE PHASE | Protection | NEMA 4    |
| Ouput Amps | 7 A         |            |           |