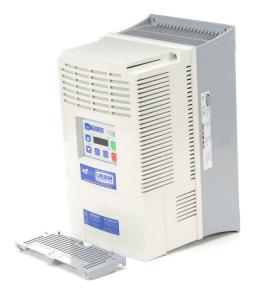

## **PRODUCT INFORMATION PACKET**

Model No: 174639.00 Catalog No: 174639.00 SM2 Vector NEMA 1 Vector Series VFD.NEMA 1..3PH.25HP.480/600V

Regal and Leeson are trademarks of Regal Rexnord Corporation or one of its affiliated companies.  $\hat{A}$ ©2023 Regal Rexnord Corporation, All Rights Reserved. MC017097E

Product Information Packet: Model No: 174639.00, Catalog No:174639.00 SM2 Vector NEMA 1 Vector Series VFD.NEMA 1..3PH.25HP.480/600V

## **Technical Specifications**

| Output HP  | 25 Hp            | Voltage            | 480/590 V |
|------------|------------------|--------------------|-----------|
| Phase      | THREE PHASE      | Protection         | IP20      |
| Ouput Amps | 27 A             | Enclosure Material | Plastic   |
| Series     | Sub-Micro Series |                    |           |