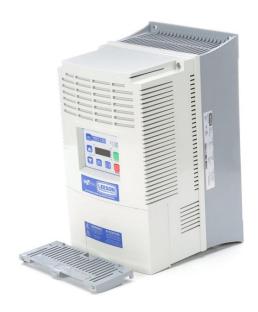

## PRODUCT INFORMATION PACKET

Model No: 174638.00 Catalog No: 174638.00

SM2 Vector NEMA 1 Vector Series VFD.NEMA 1..3PH.20HP.480/600V

Regal and Leeson are trademarks of Regal Rexnord Corporation or one of its affiliated companies. ©2023 Regal Rexnord Corporation, All Rights Reserved. MC017097E

## **Technical Specifications**

| Output HP  | 20 Hp            | Voltage            | 480/590 V |
|------------|------------------|--------------------|-----------|
| Phase      | THREE PHASE      | Protection         | IP20      |
| Ouput Amps | 22 A             | Enclosure Material | Plastic   |
| Series     | Sub-Micro Series |                    |           |