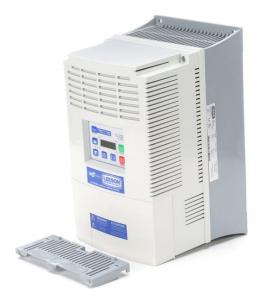

## **PRODUCT INFORMATION PACKET**

Model No: 174637.00 Catalog No: 174637.00 SM2 Vector NEMA 1 Vector Series VFD.NEMA 1..3PH.15HP.480/600V

Regal and Leeson are trademarks of Regal Rexnord Corporation or one of its affiliated companies.  $\hat{A}$ ©2023 Regal Rexnord Corporation, All Rights Reserved. MC017097E

Product Information Packet: Model No: 174637.00, Catalog No:174637.00 SM2 Vector NEMA 1 Vector Series VFD.NEMA 1..3PH.15HP.480/600V

Nameplate Specifications

**Technical Specifications** 

This is an uncontrolled document once printed or downloaded and is subject to change without notice. Date Created:08/09/2023