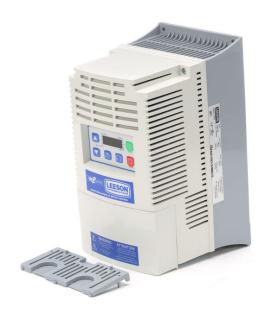

## PRODUCT INFORMATION PACKET

Model No: 174636.00 Catalog No: 174636.00

SM2 Vector NEMA 1 Vector Series VFD.NEMA 1..3PH.10HP.480/600V

Regal and Leeson are trademarks of Regal Rexnord Corporation or one of its affiliated companies. ©2023 Regal Rexnord Corporation, All Rights Reserved. MC017097E

## **Technical Specifications**

| Output HP    | 10 Hp       | Voltage            | 480/590 V |
|--------------|-------------|--------------------|-----------|
| Phase        | THREE PHASE | Protection         | IP20      |
| Ourset Arena | 44. A       | Engles we Metarial | Plastic   |
| Ouput Amps   | 11 A        | Enclosure Material | Plastic   |