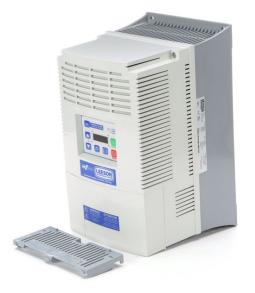

## **PRODUCT INFORMATION PACKET**

Model No: 174630.00 Catalog No: 174630.00 SM2 Vector NEMA 1 Vector Series VFD.NEMA 1..3PH.25HP.400/480V

Regal and Leeson are trademarks of Regal Rexnord Corporation or one of its affiliated companies.  $\hat{A}$ ©2023 Regal Rexnord Corporation, All Rights Reserved. MC017097E

Product Information Packet: Model No: 174630.00, Catalog No:174630.00 SM2 Vector NEMA 1 Vector Series VFD.NEMA 1..3PH.25HP.400/480V

## **Technical Specifications**

| Output HP  | 25 Hp            | Voltage            | 400-480 V |
|------------|------------------|--------------------|-----------|
| Phase      | THREE PHASE      | Protection         | IP20      |
| Ouput Amps | 35 A             | Enclosure Material | Plastic   |
| Series     | Sub-Micro Series |                    |           |