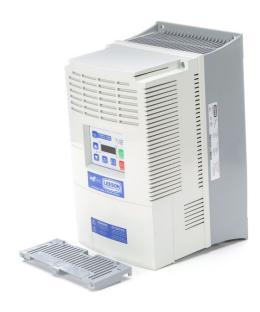

## PRODUCT INFORMATION PACKET

Model No: 174629.00 Catalog No: 174629.00

SM2 Vector NEMA 1 Vector Series VFD.NEMA 1..3PH.20HP.400/480V

Regal and Leeson are trademarks of Regal Rexnord Corporation or one of its affiliated companies. ©2023 Regal Rexnord Corporation, All Rights Reserved. MC017097E

## **Technical Specifications**

| Output HP  | 20 Hp       | Voltage            | 400/480 V |
|------------|-------------|--------------------|-----------|
| Phase      | THREE PHASE | Protection         | IP20      |
|            |             |                    |           |
| Ouput Amps | 27 A        | Enclosure Material | Plastic   |