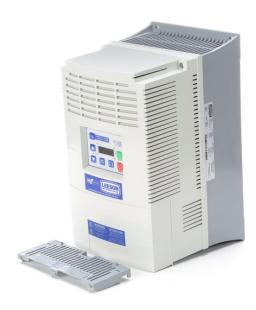

## PRODUCT INFORMATION PACKET

Model No: 174628.00 Catalog No: 174628.00

SM2 Vector NEMA 1 Vector Series VFD.NEMA 1..3PH.15HP.400/480V

Regal and Leeson are trademarks of Regal Rexnord Corporation or one of its affiliated companies. ©2023 Regal Rexnord Corporation, All Rights Reserved. MC017097E

## **Technical Specifications**

| Series     | Sub-Micro Series |                    |           |
|------------|------------------|--------------------|-----------|
| Ouput Amps | 21 A             | Enclosure Material | Plastic   |
| Phase      | THREE PHASE      | Protection         | IP20      |
| Output HP  | 15 Hp            | Voltage            | 400/480 V |