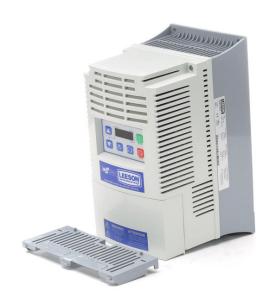

## PRODUCT INFORMATION PACKET

Model No: 174627.00 Catalog No: 174627.00

SM2 Vector NEMA 1 Vector Series VFD.NEMA 1..3PH.10HP.400/480V

Regal and Leeson are trademarks of Regal Rexnord Corporation or one of its affiliated companies. ©2023 Regal Rexnord Corporation, All Rights Reserved. MC017097E

## **Technical Specifications**

| Output HP  | 10 Hp            | Voltage            | 400/480 V |
|------------|------------------|--------------------|-----------|
| Phase      | THREE PHASE      | Protection         | IP20      |
| Ouput Amps | 14 A             | Enclosure Material | Plastic   |
| Series     | Sub-Micro Series |                    |           |