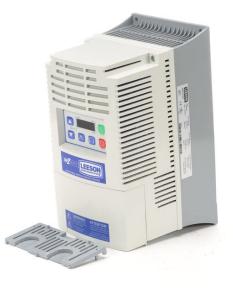

## **PRODUCT INFORMATION PACKET**

Model No: 174626.00 Catalog No: 174626.00 SM2 Vector NEMA 1 Vector Series VFD.NEMA 1...7.5HP.400/480V

Regal and Leeson are trademarks of Regal Rexnord Corporation or one of its affiliated companies.  $\hat{A}$ ©2023 Regal Rexnord Corporation, All Rights Reserved. MC017097E

Product Information Packet: Model No: 174626.00, Catalog No:174626.00 SM2 Vector NEMA 1 Vector Series VFD.NEMA 1...7.5HP.400/480V

## **Technical Specifications**

| Output HP  | 7.5 Hp           | Voltage            | 400/480 V |
|------------|------------------|--------------------|-----------|
| Phase      | THREE PHASE      | Protection         | IP20      |
| Ouput Amps | 11 A             | Enclosure Material | Plastic   |
| Series     | Sub-Micro Series |                    |           |