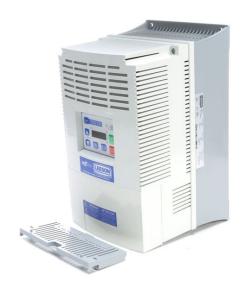

## PRODUCT INFORMATION PACKET

Model No: 174619.00 Catalog No: 174619.00

SM2 Vector NEMA 1 Vector Series VFD.NEMA 1..3PH.20HP.200/240V

Regal and Leeson are trademarks of Regal Rexnord Corporation or one of its affiliated companies. ©2023 Regal Rexnord Corporation, All Rights Reserved. MC017097E

## **Technical Specifications**

| Output HP  | 20 Hp            | Voltage            | 200/240 V |
|------------|------------------|--------------------|-----------|
| Phase      | THREE PHASE      | Protection         | IP20      |
| Ouput Amps | 54 A             | Enclosure Material | Plastic   |
| Series     | Sub-Micro Series |                    |           |