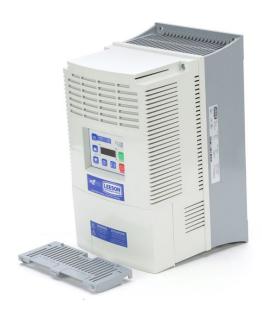

## PRODUCT INFORMATION PACKET

Model No: 174618.00 Catalog No: 174618.00

SM2 Vector NEMA 1 Vector Series VFD.NEMA 1..3PH.15HP.200/240V

Regal and Leeson are trademarks of Regal Rexnord Corporation or one of its affiliated companies. ©2023 Regal Rexnord Corporation, All Rights Reserved. MC017097E

Product Information Packet: Model No: 174618.00, Catalog No:174618.00 SM2 Vector NEMA 1 Vector Series VFD.NEMA 1..3PH.15HP.200/240V

Nameplate Specifications

**Technical Specifications** 

This is an uncontrolled document once printed or downloaded and is subject to change without notice. Date Created:08/09/2023