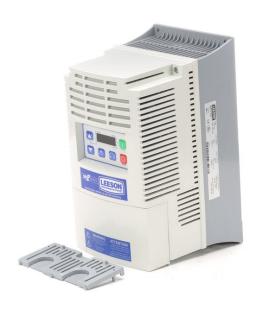

## PRODUCT INFORMATION PACKET

Model No: 174617.00 Catalog No: 174617.00

SM2 Vector NEMA 1 Vector Series VFD.NEMA 1..3PH.10HP.200/240V

Regal and Leeson are trademarks of Regal Rexnord Corporation or one of its affiliated companies. ©2023 Regal Rexnord Corporation, All Rights Reserved. MC017097E

## **Technical Specifications**

| Output HP  | 10 Hp            | Voltage            | 200/240 V |
|------------|------------------|--------------------|-----------|
| Phase      | THREE PHASE      | Protection         | IP20      |
| Ouput Amps | 29 A             | Enclosure Material | Plastic   |
| Series     | Sub-Micro Series |                    |           |