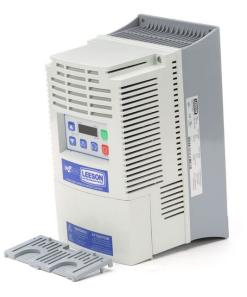

## **PRODUCT INFORMATION PACKET**

Model No: 174616.00 Catalog No: 174616.00 SM2 Vector NEMA 1 Vector Series VFD.NEMA 1..3PH.7.5HP.200/240V

Regal and Leeson are trademarks of Regal Rexnord Corporation or one of its affiliated companies.  $\hat{A}$ ©2023 Regal Rexnord Corporation, All Rights Reserved. MC017097E

Product Information Packet: Model No: 174616.00, Catalog No:174616.00 SM2 Vector NEMA 1 Vector Series VFD.NEMA 1..3PH.7.5HP.200/240V

Nameplate Specifications

**Technical Specifications** 

This is an uncontrolled document once printed or downloaded and is subject to change without notice. Date Created:08/09/2023