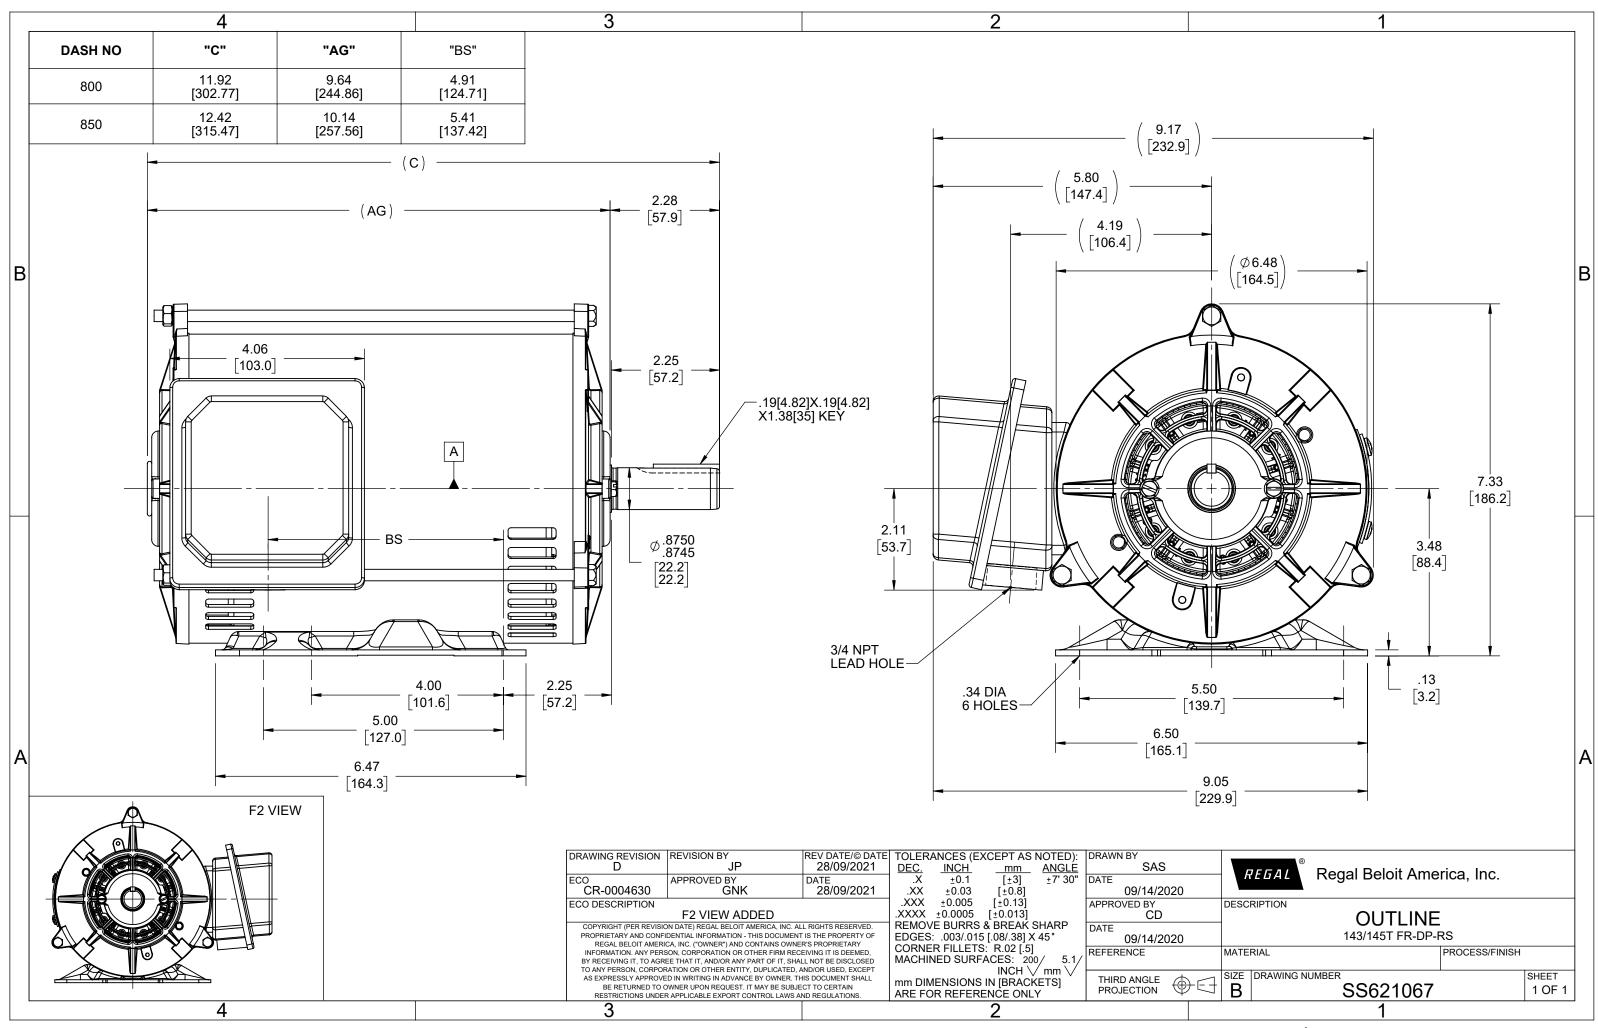

## **Technical Specifications**

| Outline Drawing SS621067-800 Connection Drawing EE7300 |  |
|--------------------------------------------------------|--|
|--------------------------------------------------------|--|