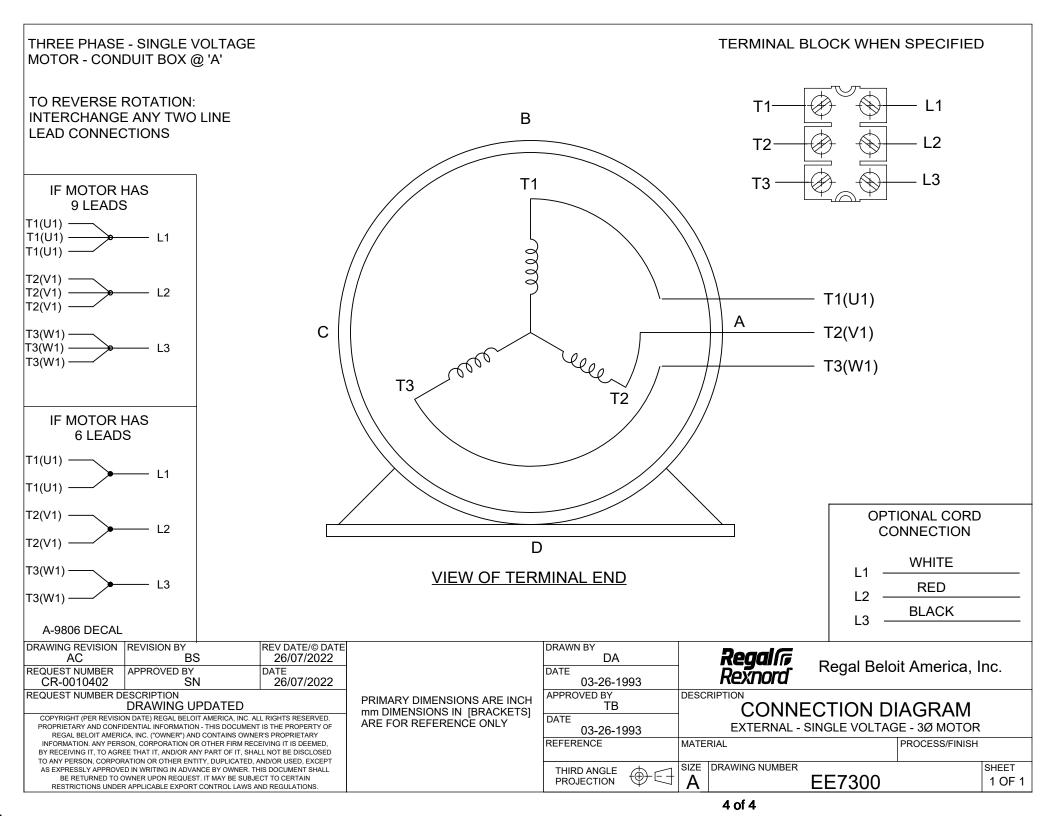

## **Technical Specifications**

| Outline Drawing SS621067-800 Connection Drawing EE7300 |  |
|--------------------------------------------------------|--|
|--------------------------------------------------------|--|