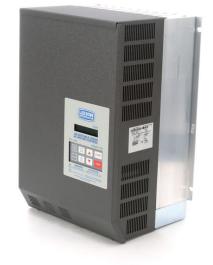

## **PRODUCT INFORMATION PACKET**

Model No: 174571.00 Catalog No: 174571.00 30 HP 240/200V 3 PH NEMA 1 AC INVERTER

Regal and Leeson are trademarks of Regal Rexnord Corporation or one of its affiliated companies. ©2023 Regal Rexnord Corporation, All Rights Reserved. MC017097E

## **Technical Specifications**

| Output HP  | 30 Нр        | Voltage            | 200-240 V     |
|------------|--------------|--------------------|---------------|
| Phase      | THREE PHASE  | Protection         | NEMA 1 (IP31) |
| Ouput Amps | 80 A         | Enclosure Material | Metal         |
| Series     | Micro Series |                    |               |